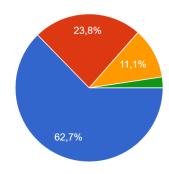

# Are there recycling bins in your school? 124 respostes

Everywhere
Only in the classroom
Only in the playground
There aren't recycling bins in my school

Answer these questions. How often...?