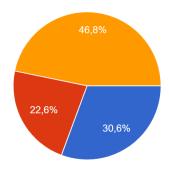

# Are there recycling bins in your school? 124 respostes

Everywhere
Only in the classroom
Only in the playground
There aren't recycling bins in my school

Answer these questions. How often...?