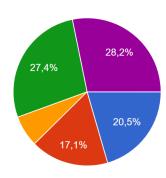

#### Where do you recycle?

126 respostes

Only at homeOnly at schoolAt home and at schoolNowhere. I don't recycle

If you use the aluminium foil or plastic wrap, why do you  $\,$  need to use them?  $\,$  108  $\,$  respostes