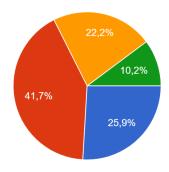

#### Where do you recycle?

126 respostes

Only at homeOnly at schoolAt home and at schoolNowhere. I don't recycle

If you use the aluminium foil or plastic wrap, why do you  $\,$  need to use them?  $\,$  108  $\,$  respostes