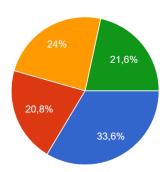

#### Where do you recycle?

126 respostes

Only at homeOnly at schoolAt home and at schoolNowhere. I don't recycle

If you use the aluminium foil or plastic wrap, why do you  $\,$  need to use them?  $\,$  108  $\,$  respostes