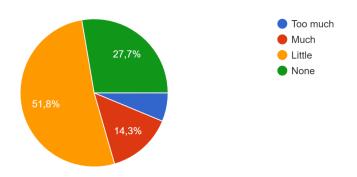

#### Where do you recycle?

126 respostes

Only at homeOnly at schoolAt home and at schoolNowhere. I don't recycle

If you use the aluminium foil or plastic wrap, why do you  $\,$  need to use them?  $\,$  108  $\,$  respostes