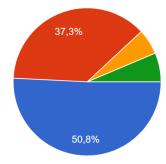

# Are there recycling bins in your school? 124 respostes

Everywhere
Only in the classroom
Only in the playground
There aren't recycling bins in my school

Answer these questions. How often...?