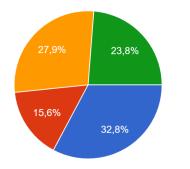

### What time do you have lunch aprox? 122 respostes

Do you eat at school during the break? 118 respostes

Yes, I do.No, I don't.We eat at school but I don't.