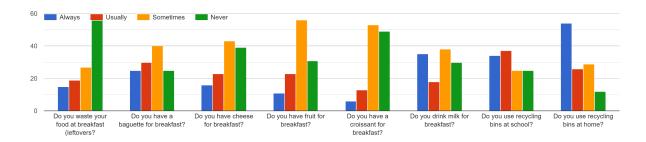

Do you warn or inform your friends about wasting, recycling or usage of packs? 126 respostes

How much trash (in terms of pack) is left after your breakfast time at school? 112 respostes

What kind of bottle do you use for water? 126 respostes

# Are there recycling bins in your school? 124 respostes

Everywhere
Only in the classroom
Only in the playground
There aren't recycling bins in my school

Answer these questions. How often...?