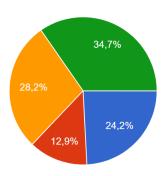

#### Where do you recycle?

126 respostes

Only at homeOnly at schoolAt home and at schoolNowhere. I don't recycle

If you use the aluminium foil or plastic wrap, why do you  $\,$  need to use them?  $\,$  108  $\,$  respostes