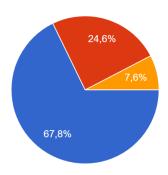

#### Where do you recycle?

126 respostes

Only at homeOnly at schoolAt home and at schoolNowhere. I don't recycle

If you use the aluminium foil or plastic wrap, why do you  $\,$  need to use them?  $\,$  108  $\,$  respostes