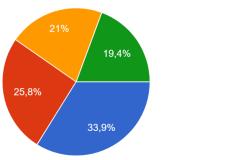

# Are there recycling bins in your school? 124 respostes

Everywhere
Only in the classroom
Only in the playground
There aren't recycling bins in my school

Answer these questions. How often...?