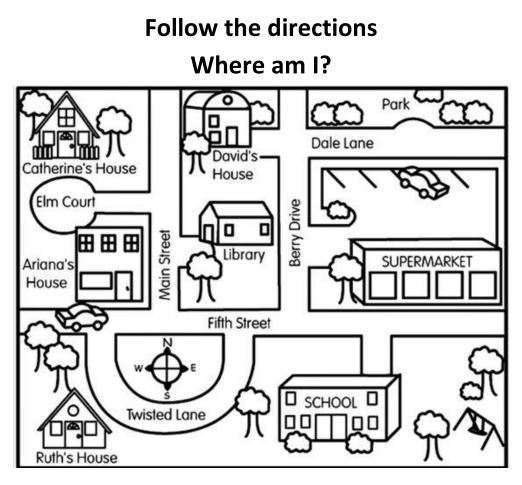

Look at the map, follow the directions and find where you are.

- You are at the park next to the school. Go straight ahead on Fifth Street and turn right at the second turning. Walk along Main Street and go past Elm court. It's on your left. You are at .....
- You are at the supermarket. Turn left in Berry Drive and turn right into Fifth Street. Go straight ahead and turn right at the corner. It's on your left, opposite the library. You are at .....
- 3. You are at the school. Go straight ahead and turn left at the first corner into Fifth Street. Go straight ahead and turn right at the second corner. Go straight ahead into Main Street and turn right. It's the first building on your right. You are at the .....
- You are at Ruth's house. Go straight ahead on Fifth Street and turn left at the second turning. Go along Berry Drive and go past the supermarket. Turn right into Dale Lane. It's on your left. You are at .....

## Answers

- 1. Catherine's house
- 2. Ariana's house
- 3. Library
- 4. Park