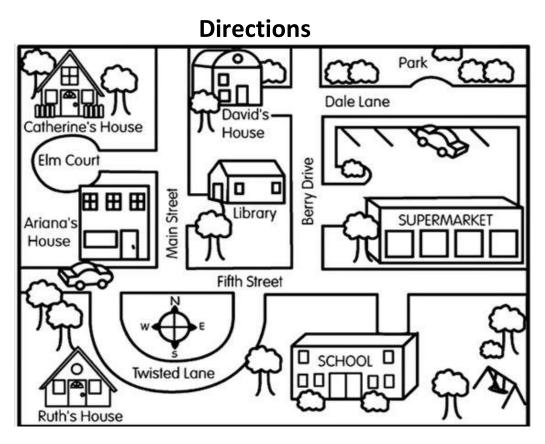

Look at the map, follow the directions and find out where you are.

- 1. You are at the park next to the school. Go straight ahead on Fifth Street and turn right at the second turning. Walk along Main Street and go past Elm court. It's onyour left. You are at .....
- 2. You are at the supermarket. Turn left in Berry Drive and turn right into Fifth Street. Go straight ahead and stop at the corner. It's on your right opposite the library. Youare at .....
- 3. You are at the school. Go straight ahead and turn left at the first corner into Fifth Street. Go straight ahead and turn right at the second corner. Go straight ahead intoMain Street and turn right. It's the first building on your right. You are at the ......
- 4. You are at Ruth's house. Go straight ahead on Fifth Street and turn left at the second turning. Go along Berry Drive and go past the supermarket. Turn right into Dale Lane. It's on your left. You are at .....