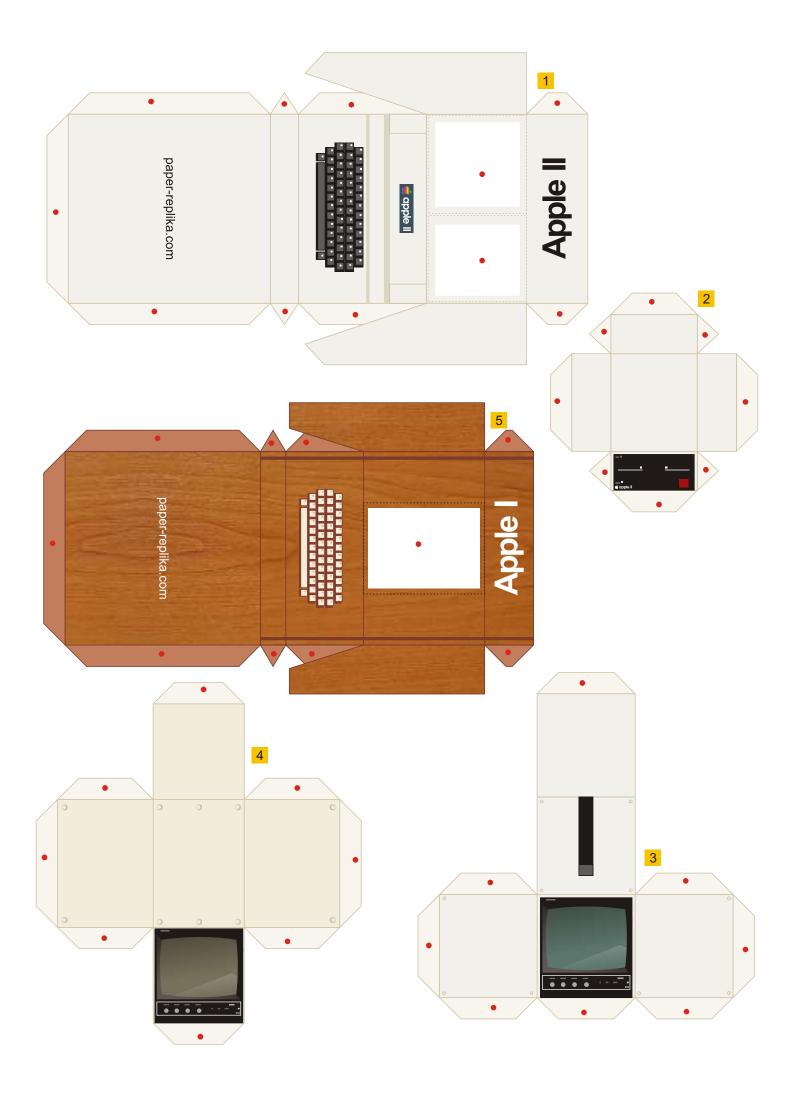

## Apple I & Apple II

The first thing I read this morning on the net was a friend post, "Mr. Steve Jobs has passed away on Wednesday". I read many times about this former Apple CEO illness before and his recent withdrawal from Apple. He inspired many people including me, I'm not going to begin telling you about his biography, because it already mentioned in every sites today, the world has lost again an optimistic and a visionary man. I was in the middle on designing a commercial commissioned project then I stop for a while because I had the idea to make Mr. Jobs first work, an Apple I computer that produced on 1976 and Apple II produced on 1977, wow! I even didn't able to walk yet on that year :p. Both models have no scale, I quick modeled them by looking at photos.