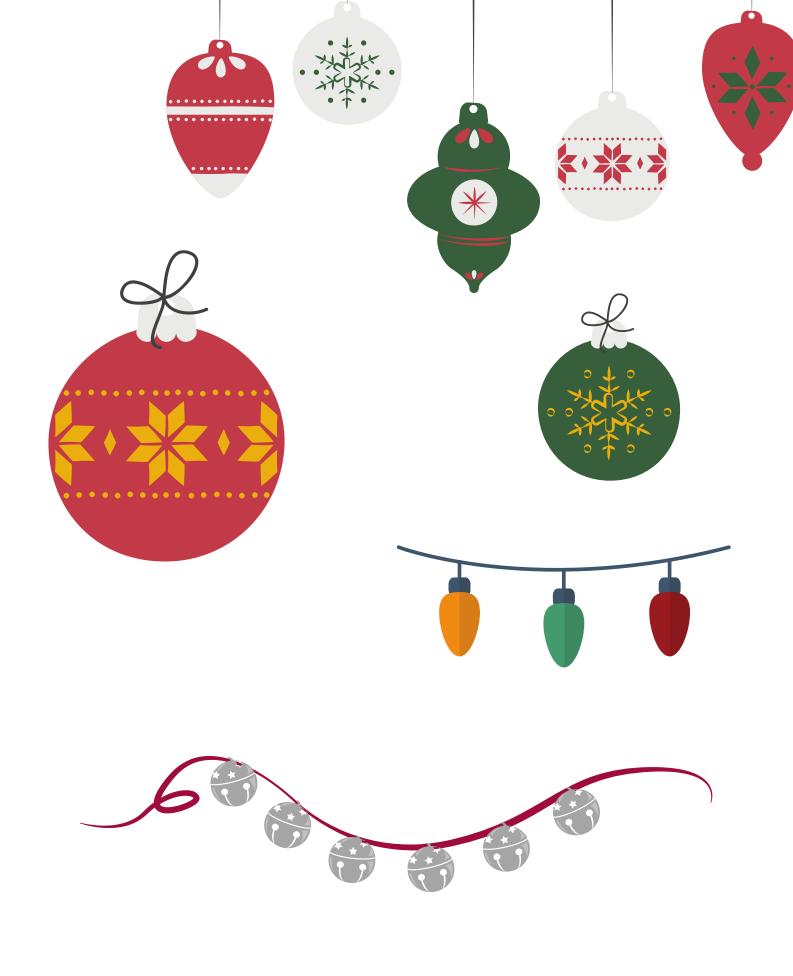

SANTA



### CHRISTMAS TREE



# REINDEER



# STOCKING



# CANDY CANE



### DECORATIONS



# HOLLY



### SLEIGH



# WREATH



# SNOWMAN



# THE NATIVITY



# CHRISTMAS CARD



# ANGEL



### THREE WISE MEN



### **GINGERBREAD MAN**



### THE NUTCRACKER



### **PUDDING**

# #MFRRY # CHRISTMAS



### SNOWGLOBE



GIFT

#### **CHRISTMAS WORD SEARCH**









R

Υ

Ε

R

F

R

G

0

L

Α

W

Ε

Ι

 $\mathbf{L}$ 

Z

G

G



Ν

D

Υ

Α

Ε

Α

Ν

S

S

Т

J

G

0

Т

Μ

Κ

В











M Ρ U D D Ι Ν G Ε Α Ν Α S Μ Т Ε Α С Ν С G Α Α G Ι F Т F Ν R Х Α Ι A R S W Ι 0 Κ D M D Ε F Α Υ Ε Μ G Ε Η Υ D Η Ν Υ



ANGEL
CANDYCANE
CARD
CHRISTMAS
DECORATIONS
GIFT
GINGERBREAD
HOLLY
MAN

MEN MERRY NATIVITY PUDDING REINDEER SANTA SLEIGH SNOWGLOBE SNOWMAN

STAR STOCKING TREE WISE WREATH







#### JINGLE BELLS SONG SHEET







In a one-horse open sleigh.





Dashing through