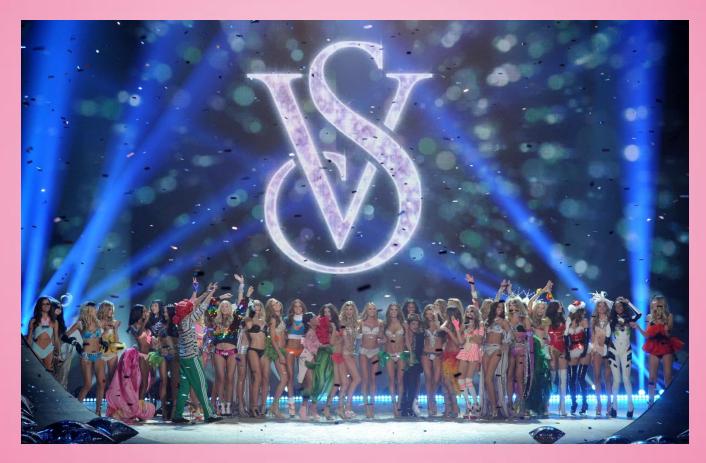

#### The fashion show

**Every year in New York City takes place the famous** Victoria's Secret Fashion Show, Victoria's Secret uses the show to promote and market its goods in high-profile settings. The show attracts hundreds of celebrities and entertainers, with special performers and acts every year. Each year, twenty to forty of the world's top models are selected to perform in the fashion show, known as Victoria's Secret Angels, who help publicize the event.

#### The runway