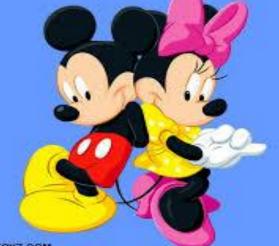

### His attitude towards his friends

 While usually always having the better amount of luck, when teamed with his pals <u>Donald</u> and <u>Gooty</u>, he and his friends often end their day in failure and all three are the faults.

• Mickey stands as a father figure for Pluto and has grounded him on many occasions as if he is a young boy.