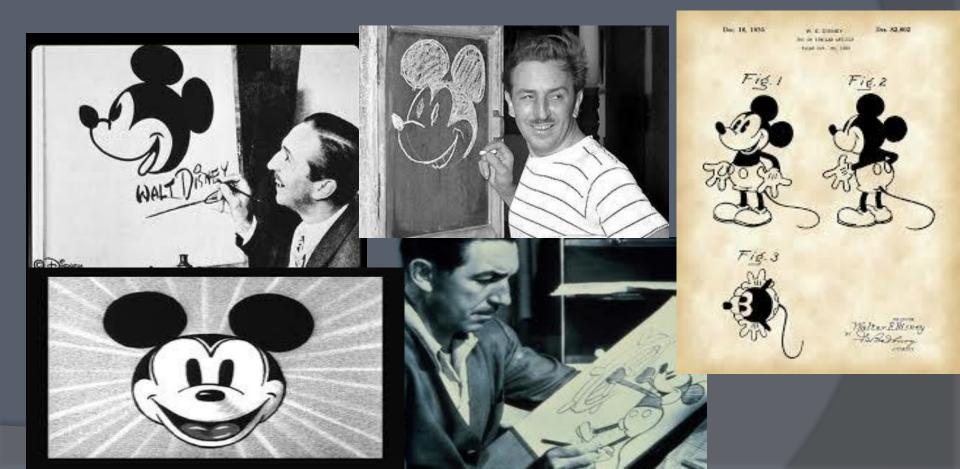

#### <u>Mickey Mouse</u>

- "I only hope that we never lose sight of one thing that it was all started by a mouse."
- —Walt Disney, Disneyland; October 27, 1954

#### Characteristics

- red shorts with white buttons on it
- white gloves
- large yellow shoes
- round mouse ears