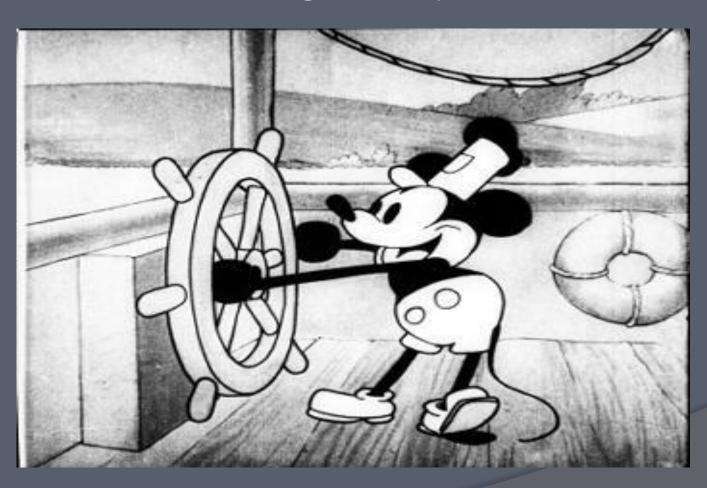

## Walt Disney's 1928 cartoon **Steamboat Willie** starring Mickey Mouse

WALT DISNEY STUDIOS HOME ENTERTAINMENT