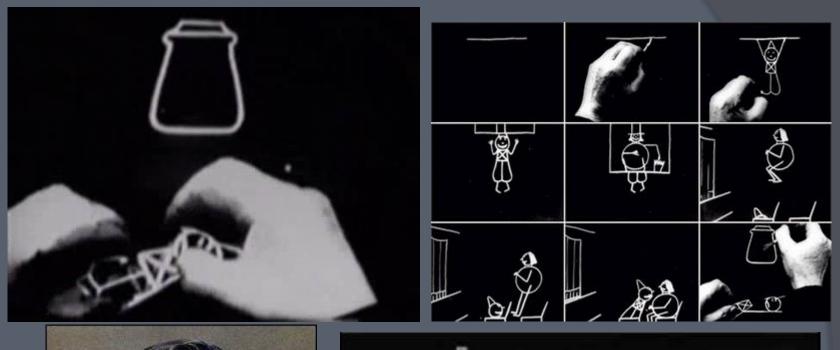

### ANIMATED CARTOONS



MODEL EXPERIMENTAL SENIOR HIGH SCHOOL OF PATRAS English Course, 2013-2014

#### By:

- Kotsoni Zoe
- Madouka Iliana
- Skiada Mary-Helen
- Stathopoulou Vasiliki
- Pelekouda-Oikonomou Dionysia





## PALEOLITHIC CAVE PAINTINGS



# " Fantasmagorie" by the French director Émile Cohl

















## "Golden Age": 1920s - 1960s



## My Old Kentucky Home by Max

Fleischer



## Walt Disney's 1928 cartoon **Steamboat Willie** starring Mickey Mouse













WALT DISNEY STUDIOS HOME ENTERTAINMENT





## The WALT DISNEP Studios





## Snow White and the Seven Dwarfs (1937)















#### <u>Mickey Mouse</u>

- "I only hope that we never lose sight of one thing that it was all started by a mouse."
- —Walt Disney, Disneyland; October 27, 1954



#### Characteristics

- red shorts with white buttons on it
- white gloves
- large yellow shoes
- round mouse ears



#### Personality

- Friendly
- fun-loving
- heroic, brave
- Comical
- forgetful
- Optimistic
- Imaginative
- Kind, polite
- caring ,thoughtful
- Mischievous
- adventurous
- clever
- Humble
- a perfect gentl