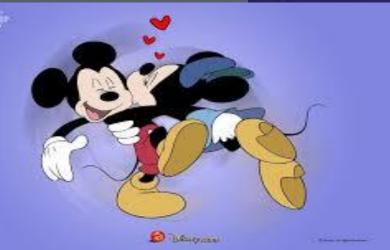

, 1954



#### Characteristics

- red shorts with white buttons on it
- white gloves
- large yellow shoes
- round mouse ears



#### Personality

- Friendly
- fun-loving
- heroic, brave
- Comical
- forgetful
- Optimistic
- Imaginative
- Kind, polite
- caring ,thoughtful
- Mischievous
- adventurous
- clever
- Humble
- a perfect gentleman
- Sweet
- shy







### His attitude towards his friends

 While usually always having the better amount of luck, when teamed with his pals <u>Donald</u> and <u>Gooty</u>, he and his friends often end their day in failure and all three are the faults.











• Mickey stands as a father figure for Pluto and has grounded him on many occasions as if he is a young boy.













#### Mickey loves Minnie with all his heart and she loves him in return







#### Sources:

- http://www.youtube.com/watch?v=aEAO bel8yIE
- http://en.wikipedia.org/wiki/Animated\_ca rtoon
- http://www.youtube.com/watch?v=DI\_dB arT6UY
- www.disney.wiki.com