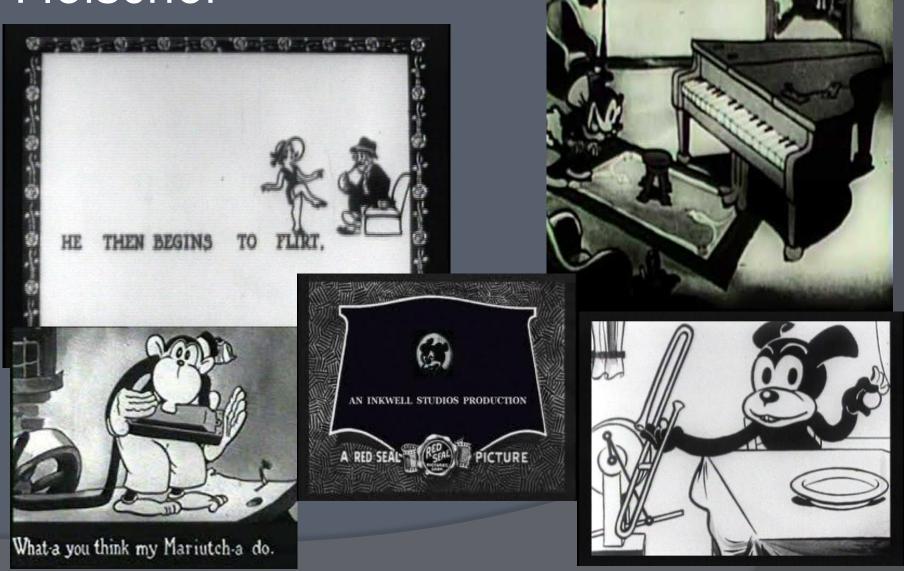

### ANIMATED CARTOONS



MODEL EXPERIMENTAL SENIOR HIGH SCHOOL OF PATRAS English Course, 2013-2014

#### By:

- Kotsoni Zoe
- Madouka Iliana
- Skiada Mary-Helen
- Stathopoulou Vasiliki
- Pelekouda-Oikonomou Dionysia





## PALEOLITHIC CAVE PAINTINGS



# " Fantasmagorie" by the French director Émile Cohl

















## "Golden Age": 1920s - 1960s



## My Old Kentucky Home by Max

Fleischer



## Walt Disney's 1928 cartoon **Steamboat Willie** starring Mickey Mouse













WALT DISNEY STUDIOS HOME ENTERTAINMENT





## The WALT DISNEP Studios





## Snow White and the Seven Dwarfs (1937)















#### <u>Mickey Mouse</u>

- "I only hope that we never lose sight of one thing that it was all started by a mouse."
- —Walt Disney, Disneyland; October 27, 1954



#### Characteristics

- red shorts with white buttons on it
- white gloves
- large yellow shoes
- round mouse ears



#### Personality

- Friendly
- fun-loving
- heroic, brave
- Comical
- forgetful
- Optimistic
- Imaginative
- Kind, polite
- caring ,thoughtful
- Mischievous
- adventurous
- clever
- Humble
- a perfect gentleman
- Sweet
- shy







### His attitude towards his friends

 While usually always havin