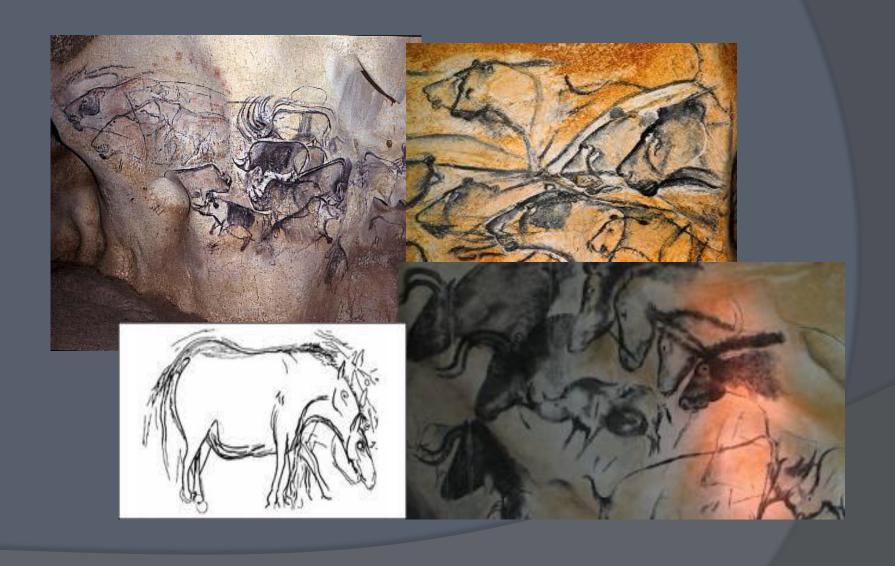

### ANIMATED CARTOONS



MODEL EXPERIMENTAL SENIOR HIGH SCHOOL OF PATRAS English Course, 2013-2014

#### By:

- Kotsoni Zoe
- Madouka Iliana
- Skiada Mary-Helen
- Stathopoulou Vasiliki
- Pelekouda-Oikonomou Dionysia





## PALEOLITHIC CAVE PAINTINGS



# " Fantasmagorie" by the French director Émile Cohl

















## "Golden Age": 1920s - 1960s



## My Old Kentucky Home by Max

Fleischer



## Walt Disney's 1928 cartoon **Steamboat Willie** starring Mickey Mouse













WALT DISNEY STUDIOS HOME ENTERTAINMENT





## The WALT DISNEP Studios





## Snow White and the Seven Dwarfs (1937)















#### <u>Mickey Mouse</u>

- "I only hope that we never lose sight of one thing that it was all started by a mouse."
- —Walt Disney, Disneyland; October 27, 1954



#### Characteristics

- red shorts with white buttons on it
- white gloves
- large yellow shoes
- round mouse ears



#### Personality

- Friendly
- fun-loving
- heroic, brave
- Comical
- forgetful
- Optimistic
- Imaginative
- Kind, polite
- caring ,thoughtful
- Mis