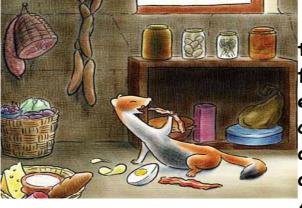

| Now he is | so fat! V         | s and        |
|-----------|-------------------|--------------|
| f         | _ are the right k | ind of food. |
| Μ         | ,T                | cherries.    |
| W         | , T               | berries. 🚪   |
| F         | , Sa              | nuts. 🛛 🜉    |
| S         | , lettuce.        |              |