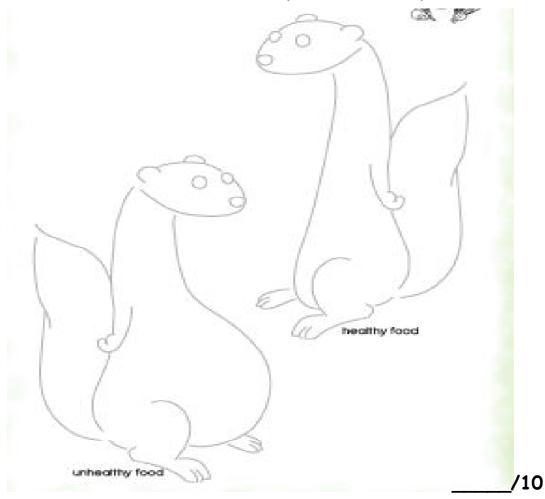

## B. Match the animals with the phrases

C. Answer the questions

| Do | you | like | patsas? |     |
|----|-----|------|---------|-----|
| Do | you | like | piza?   | /10 |

D. Fill weasels' tummies with healthy and unhealthy food