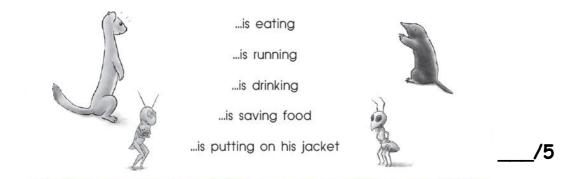

## B. Match the animals with the phrases

C. Answer the questions

| Do | you | like | patsas? |     |
|----|-----|------|---------|-----|
| Do | you | like | piza?   | /10 |

D. Fill weasels' tummies with healthy and unhealthy food