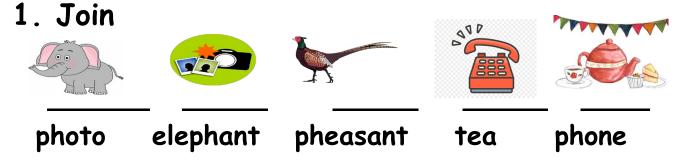

## Philip and Phebe

- 2. Find and circle: elephantpheasantphonephototeatelephone

| 4. Answer the questions      | ;:    |       |
|------------------------------|-------|-------|
| Philip is an elephant. True  | False |       |
| Phebe is an elephant, too    | True  | False |
| Philip and Phebe are good f_ |       |       |
| They always talk on the p    |       | •     |
| They drank tea and took a p  |       |       |