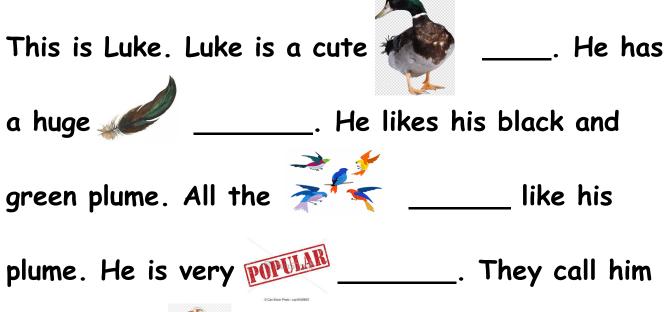

5. Write in CAPITAL LETTERS.

This is Luke. Luke is a cute duck. He has a huge plume. He likes his black and green plume. All the birds like his plume. He is very popular. They call him "Luke the duke".