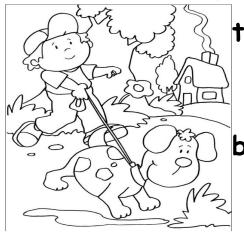

## 5. Write in CAPITAL LETTERS.

I l like to hike. I hike with my dog, Spike. We go to the pine forest. I like to ride my bike in the forest. Sometimes I and Spike hide in the pine forest.

6. Colour the dog brown, the grass green and

the boy's hat **yellow**.

7. I like to... hike or to ride a bike

- 8. Click <u>https://video.link/w/h3TWb</u> for a hiking song
- 9. Click <u>https://video.link/w/39TWb</u> for a riding a bike song