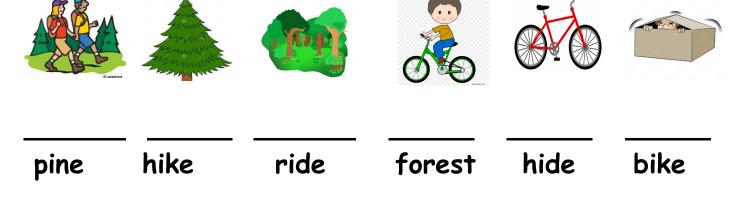

| Name: |
|-------|
| Date: |

Class:

The hike

1. Join:

2. Find and circle: pinerideforesthikehidebike
3. The hike
3. I hike with my dog,
I like to 
Spike. We go to the forest. I
like to 
ride my 
\_\_\_\_\_\_\_ in
the 
\_\_\_\_\_\_\_ Sometimes I and Spike

hide in the pine forest.

4. Answer the questions:
I like to hike. True False
I hike with my dog, \_\_\_\_\_. Mike Spike Jake
Where do they hike? In the \_\_\_\_\_.
I like to ride my bike. True False

## 5. Write in CAPITAL LETTERS.

I l like to hike. I hike with my dog, Spike. We go to the pine forest. I like to ride my bike in the forest. Sometimes I and Spike hide in the pine forest.

6. Colour the dog brown, the grass green and