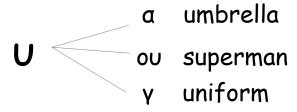

My family
Look at my family.
My mum has an <u>umbrella</u>.
My dad has a yellow <u>uniform</u>.
My sister has a <u>unicorn</u>.
My grandpa has a <u>bug</u>.
My grandma has a yellow <u>yarn</u>.
I have a happy family.