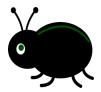

My family
Look at my family.
My mum has an <u>umbrella</u>.
My dad has a yellow <u>uniform</u>.
My sister has a <u>unicorn</u>.
My grandpa has a <u>bug</u>.
My grandma has a yellow <u>yarn</u>.
I have a happy family.