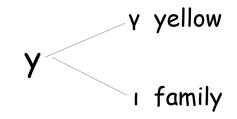

My family
Look at my family.
My mum has an <u>umbrella</u>.
My dad has a yellow <u>uniform</u>.
My sister has a <u>unicorn</u>.
My grandpa has a <u>bug</u>.
My grandma has a yellow <u>yarn</u>.
I have a happy family.