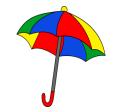

My family
Look at my family.
My mum has an <u>umbrella</u>.
My dad has a yellow <u>uniform</u>.
My sister has a <u>unicorn</u>.
My grandpa has a <u>bug</u>.
My grandma has a yellow <u>yarn</u>.
I have a happy family.