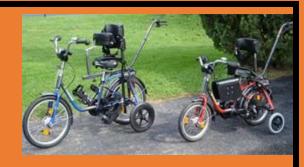

- Theehuys (teahouse) Anserdennen
- Bbq on Saturday
- Bring food and water

The accessibility

You can go by bike, car, bus and on foot

The Subgroup

- Young couple | 5 stars
- Parents with 2 young childeren | 4 stars
- Middle aged couple | 5 stars
- 65+ | 4 stars
- Disabled people | 5
- For disabled people we have special bikes