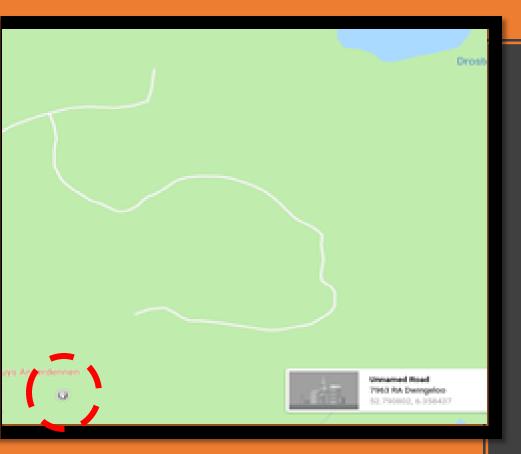

## Address/location

• We will meet at:

Schapendrift 1, 7964 KD Ansen

The opening hours

- April to August: Monday-Friday:11.00 a.m. to 8.00 p.m.
- Saturday: 11.00 a.m. to 21.00 p.m.
- September to March: Monday-Friday: 12.00 a.m. to 6.00 p.m.
- Saturday: 12.00 a.m. to 8.00 p.m.
- On Sunday where closed