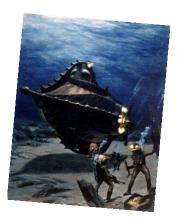

A) Read the short text and underline the adjectives. Then put them under the correct heading. Can you add more adjectives in each column?

Suddenly the large black American ship stopped sinking. A handsome short man in strange black clothes opened a secret iron door on the top of the ship. Two minutes later, six large young men with big black leather masks came out of the door. They took us through a long dark tunnel and put us in a big round room.

Adapted from Jules Verne's "20,000 Leagues under the sea"

| number | opinion | size | age | shape | colour | Origin<br>(=προέλευση) | material |
|--------|---------|------|-----|-------|--------|------------------------|----------|
|        |         |      |     |       |        | (=προέλευση)           |          |
|        |         |      |     |       |        |                        |          |
|        |         |      |     |       |        |                        |          |
|        |         |      |     |       |        |                        |          |
|        |         |      |     |       |        |                        |          |
|        |         |      |     |       |        |                        |          |
|        |         |      |     |       |        |                        |          |
|        |         |      |     |       |        |                        |          |
|        |         |      |     |       |        |                        |          |
|        |         |      |     |       |        |                        |          |
|        |         |      |     |       |        |                        |          |