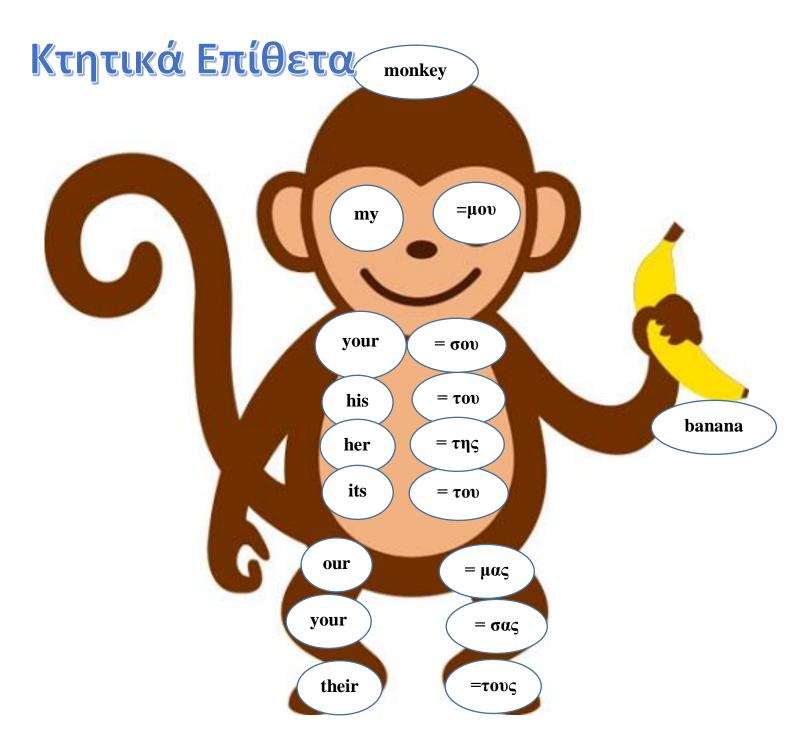

 $\Delta$ είχνουν <u>σε ποιον ανήκει κάτι</u> και μπαίνουν <u>πριν</u> τα ουσιαστικά π.χ. **my book**, **his car**, **her dog**, **their house** 

| <b>Πρόσεξε:</b> I have got a dog. My dog is brown.       |      |
|----------------------------------------------------------|------|
|                                                          | he   |
| <b>He</b> has got a new ball. <b>His</b> ball is orange. | she  |
| We are in class D. Our teacher is beautiful.             | it   |
|                                                          | we   |
| <b>They</b> are in the house. <b>Their</b> house is big. | you  |
|                                                          | they |

| Ι    | my    |
|------|-------|
| you  | your  |
| he   | his   |
| she  | her   |
| it   | its   |
| we   | our   |
| you  | your  |
| they | their |
|      |       |

https://wordwall.net/resource/1161090/possessive-adjectives