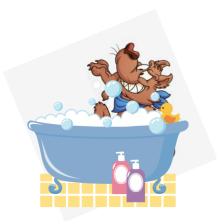

3. to - brother - My - a - Mars - flies - spaceship - younger

.....

 $5. \quad famous-rock-when \ \ \textbf{-} \ 20-be-I-old-am-years-star-I-a-will}$ 

.....

 $6. \quad bad-the-The-will-bathtub-sleep-big-wolf-tonight-in \\$ 