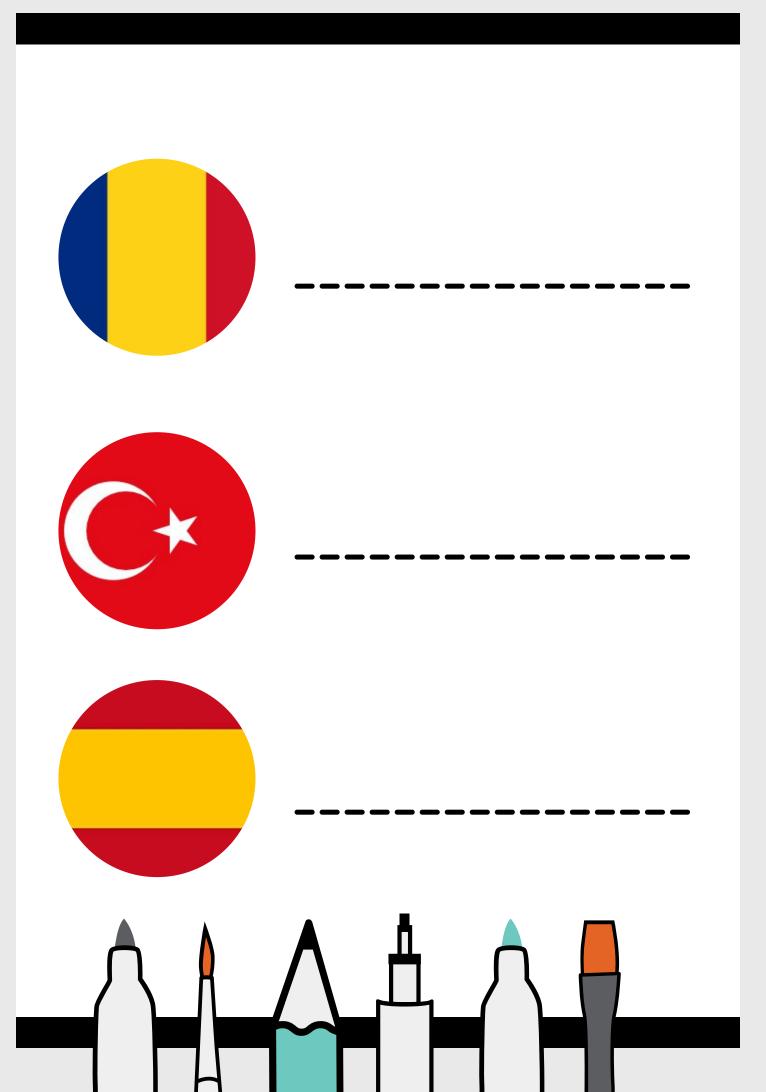

**TASK 1: MAP**. Find on map the country and match the capital city.

- Greece
- Athens
- Spain
- Madrid

- Romania
- Bucharest
- Italy
- Rome
- Turkey
- Ankara

TASK 2: FLAG. Match the country to the flag.