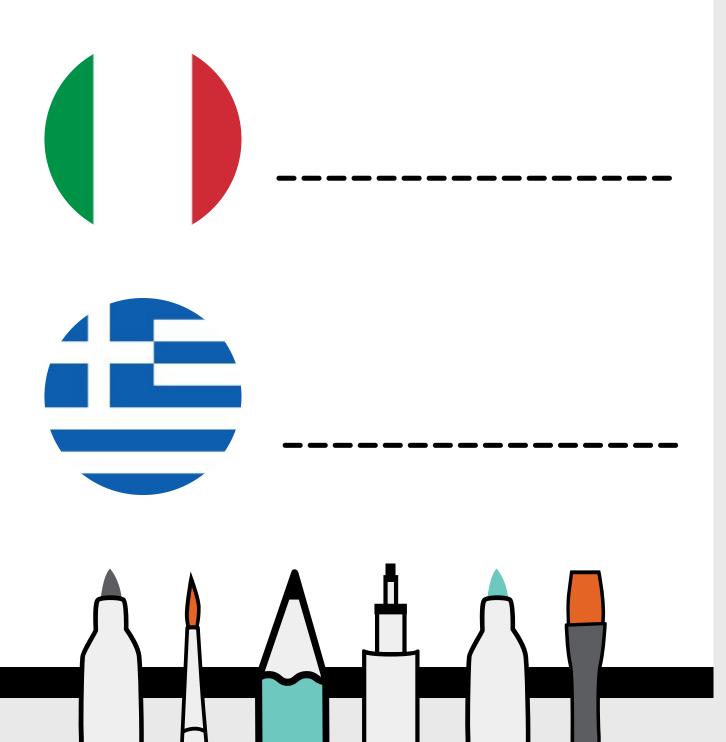

**TASK 1: MAP**. Find on map the country and match the capital city.

- Greece
- Athens
- Spain
- Madrid

- Romania
- Bucharest
- Italy
- Rome
- Turkey
- Ankara

TASK 2: FLAG. Match the country to the flag.