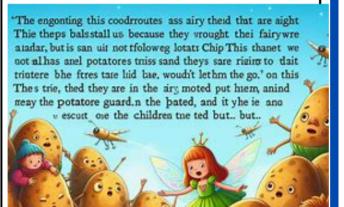

The enchanting tale unfolds as the children meet the other children. The children followed the fairy's coordinates because they thought they were going right, but the fairy lied to them. The children during the trip saw very strange things that they did not expect to see on this planet. This planet was called Potato Chip. The aliens were potatoes, they were very threatening, they wouldn't let them go and they put them in the potato guard. The children tried to escape but...