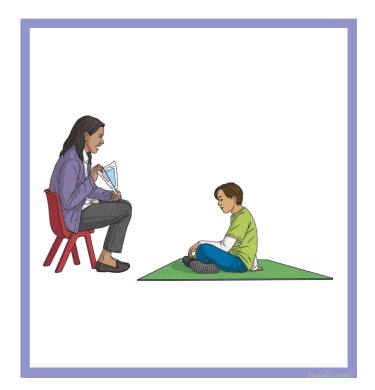

## ΑΝΤΙΔΡΑΣΕΙΣ ΠΟΥ ΔΕΙΣΧΝΟΥΝ ΟΤΙ ΑΚΟΥΩ ΤΟΝ ΣΥΝΟΜΙΛΗΤΗ ΜΟΥ

Κόψε και κόλλησε ΜΟΝΟ τις εικόνες που πιστεύεις ότι δείχνουν ότι είσαι καλός ακροατής.

Disclaimer: This resource has been created to be beneficial for educators supporting learners who use British Sign Language (BSL) and includes key sign illustrations which can differ from the BSL word order. This resource is provided for informational and educational purposes only and does not constitute professional advice. Twinkl is an international company and therefore some resources may feature signs which are appropriate to one geographical area but may be signed differently in other areas due to regional variations. Therefore, it is for you to use your judgement and your knowledge to consider the appropriateness of these resources for your context. It is worthwhile checking with a native BSL user for the most appropriate and widely used signs in your area.