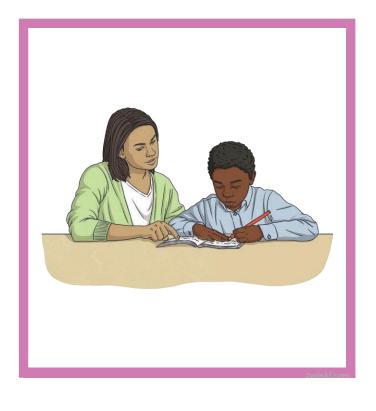

## ΑΝΤΙΔΡΑΣΕΙΣ ΠΟΥ ΔΕΙΣΧΝΟΥΝ ΟΤΙ ΑΚΟΥΩ ΤΟΝ ΣΥΝΟΜΙΛΗΤΗ ΜΟΥ

Κόψε και κόλλησε ΜΟΝΟ τις εικόνες που πιστεύεις ότι δείχνουν ότι είσαι καλός ακροατής.

Disclaimer: This resource has been created to be beneficial for educators supporting learners who use British Sign Language (BSL) and includes key sign illustrations which can differ from the BSL word order. This resource is provided for informational and educational purposes only and does not constitute professional advice. Twinkl is an international company and therefore some resources may feature signs which are appropriate to one geographical area but may be signed differently in other areas due to regional variations. Therefore, it is for you to use your judgement and your knowledge to consider the appropriateness of these resources for your context. It is worthwhile checking with a native BSL user for the most appropriate and widely used signs in your area.