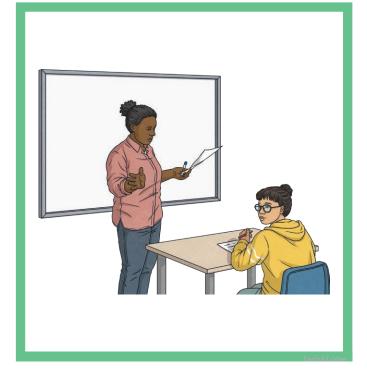

## ΑΝΤΙΔΡΑΣΕΙΣ ΠΟΥ ΔΕΙΣΧΝΟΥΝ ΟΤΙ ΑΚΟΥΩ ΤΟΝ ΣΥΝΟΜΙΛΗΤΗ ΜΟΥ

Κόψε και κόλλησε ΜΟΝΟ τις εικόνες που πιστεύεις ότι δείχνουν ότι είσαι καλός ακροατής.

Disclaimer: This resource has been created to be beneficial for educators supporting learners who use British Sign Language (BSL) and includes key sign illustrations which can differ from the BSL word order. This resource is provided for informational and educational purposes only and does not constitute professional advice. Twinkl is an international company and therefore some resources may feature signs which are appropriate to one geographical area but may be signed differently in other areas due to regional variations. Therefore, it is for you to use your judgement and your knowledge to consider the appropriateness of these resources for your context. It is worthwhile checking with a native BSL user for the most appropriate and widely used signs in your area.