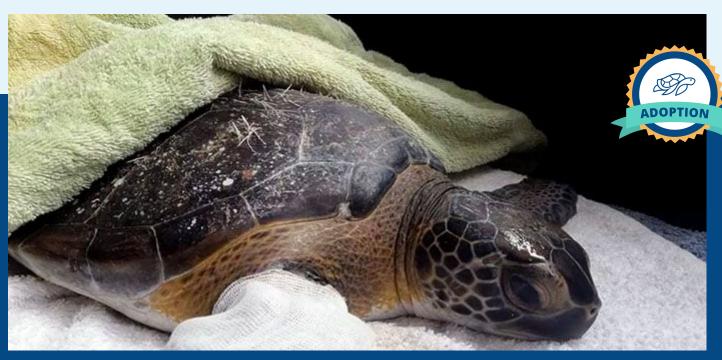

This document certifies that you have adopted **an injured turtle named Truffle** from the ARCHELON sea turtle protection and rescue program in Glyfada - Rescue Centre. This adoption represents a commitment to protect these ancient animals and their habitats. Through this contribution, ARCHELON is able to continue its work for the protection of nature.

Thank you very much for your support. Together, we can make a difference in the fight to save sea turtles and one planet.

The ARCHELON Sea Turtle Rescue Centre is located in Glyfada, Attica, next to the sea, and operates with the help of volunteers from all over the world. The Centre hosts and treats about 70 injured or sick sea turtles every year, which are rescued in Greek coasts and seas. The most frequent causes of injuries are related to entanglements in fisheries, hook and plastic ingestions, collisions with boats. Once the rehabilitation of each turtle is completed, the animal is released back to its natural habitat, the sea.