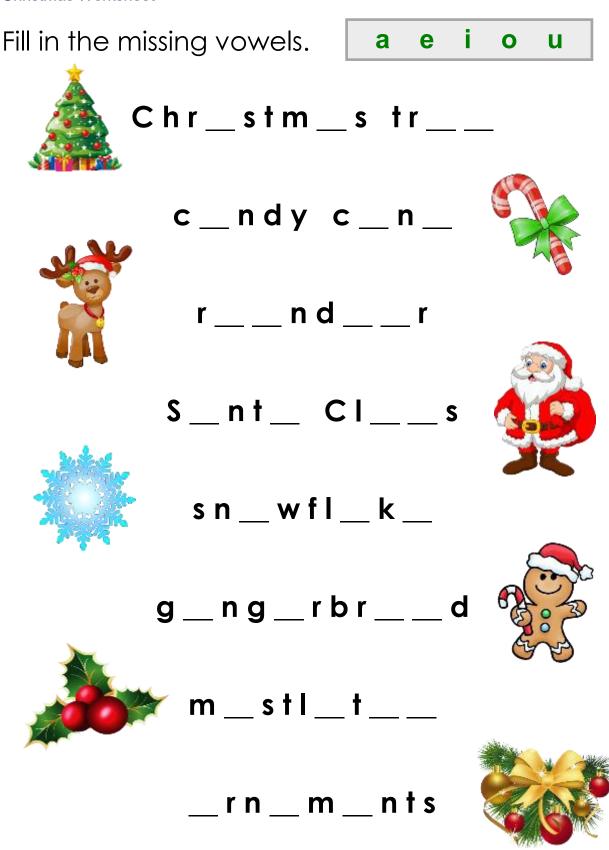

#### **Christmas vowels**

**Christmas Worksheet** 

© www.k5learning.com

Dearest Santa,

Hello! My name is \_\_\_\_\_. I

am \_\_\_\_\_ years old. I live with my family in

\_\_\_\_\_. You know what

Santa? I've been really good this year. I have done these nice things: