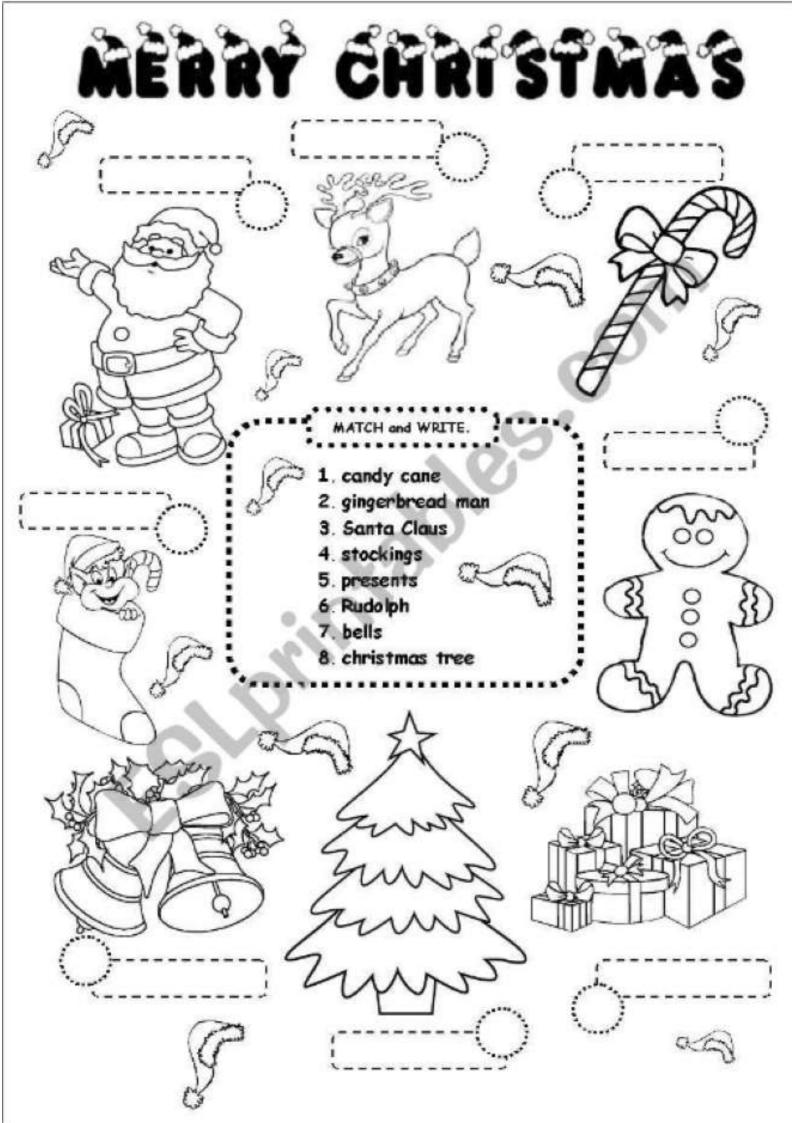

#### **Christmas ABC**

Christmas Worksheet

### Fill in the missing letters.



## Letter Matching Name Draw a line from the uppercase letters to the lowercase letters. A to M 孙 55 F e G Κ B n Κ C C $\Box$ M m

Copyright © Free4classrooms.com

#### Christmas Stockings: Names that Start with a Vowel

Below are Christmas stockings with names on them. Circle the stockings that have names on them that start with a vowel.



Copyright © 2015 K12reader.com. All Rights Reserved. Free for educational use at home or in classrooms.

<u></u>K12 Reader



Copyright © Free4classrooms.com



| N  | a | m | Δ | • |
|----|---|---|---|---|
| IN | a |   | C | • |

# **Counting Santa's Reindeer**

Count the reindeer to answer the questions.



- 1. How many reindeer are there?
- 2. How many reindeer have bells on their collars?
- 3. How many reindeer have a red nose?
- 4. How many reindeer have blue on their blanket?
- 5. How many reindeer have green collars?
- 6. How many reindeer have only green on their blanket?
- 7. How many reindeer have a red and green blanket?
- 8. How many reindeer have a red collar?

Copyright © 2016 K12reader.com. All Rights Reserved. Free for educational use at home or in classrooms.





#### **Christmas vowels**

**Christmas Worksheet** 



© www.k5learning.com

Dearest Santa,

Hello! My name is \_\_\_\_\_. I

am \_\_\_\_\_ years old. I live with my