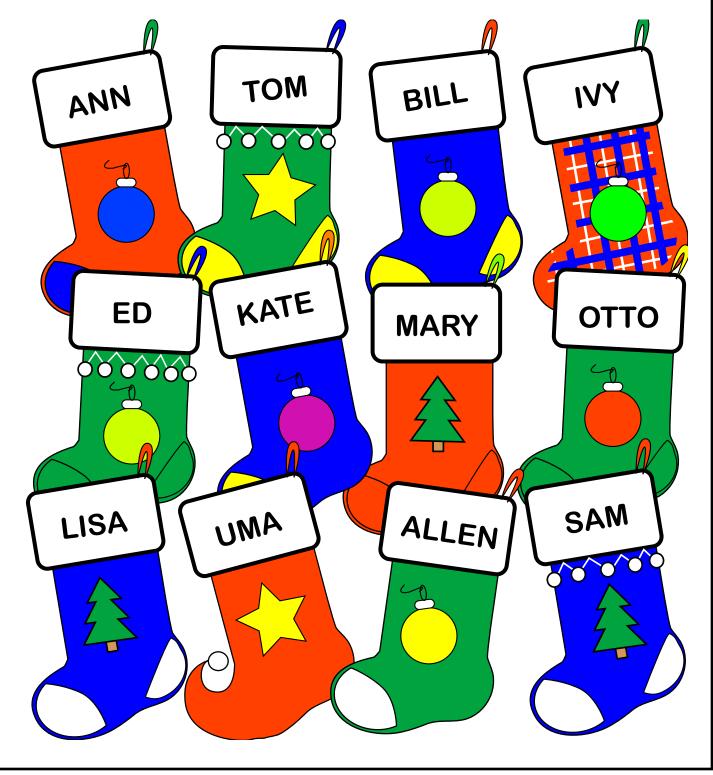

#### Christmas Stockings: Names that Start with a Vowel

Below are Christmas stockings with names on them. Circle the stockings that have names on them that start with a vowel.

Copyright © 2015 K12reader.com. All Rights Reserved. Free for educational use at home or in classrooms.