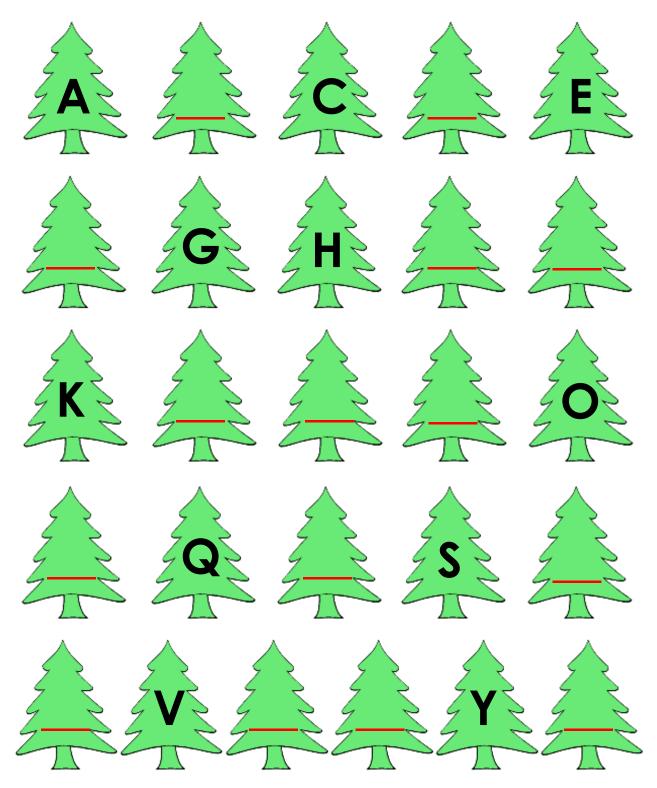

#### **Christmas ABC**

Christmas Worksheet

### Fill in the missing letters.



## Letter Matching Name Draw a line from the uppercase letters to the lowercase letters. A to M 孙 55 F e G Κ B n Κ C C $\Box$ M m

Copyright © Free4classrooms.com

#### Christmas Stockings: Names that Start with a Vowel

Below are Christmas stockings with names on them. Circle the stockings that have names on them that start with a vowel.



Copyright © 2015 K12reader.com. All Rights Reserved. Free for educational use at home or in classrooms.

<u></u>K12 Reader



Copyright © Free4classrooms.com



| N  | a | m | Δ | • |
|----|---|---|---|---|
| IN | a |   | C | • |

# **Counting Santa's Reindeer**

Count the reindeer to answer the questions.



- 1. How many reindeer are there?
- 2. How many reindeer have bells on their collars?
- 3. How many reindeer have a red nose?
- 4. How many rei