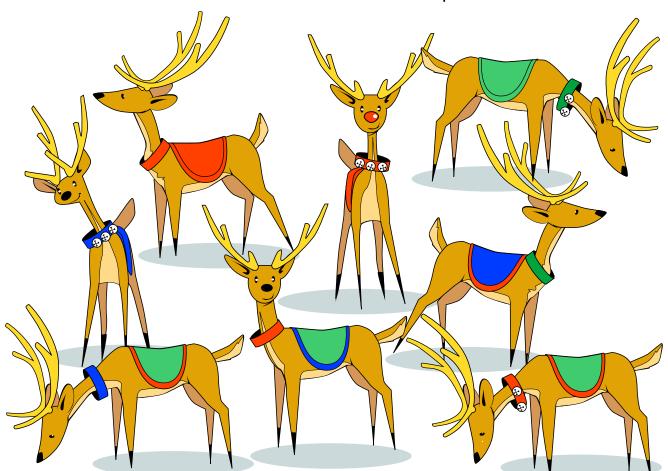

# **Counting Santa's Reindeer**

Count the reindeer to answer the questions.

- 1. How many reindeer are there?
- 2. How many reindeer have bells on their collars?
- 3. How many reindeer have a red nose?
- 4. How many reindeer have blue on their blanket?
- 5. How many reindeer have green collars?
- 6. How many reindeer have only green on their blanket?
- 7. How many reindeer have a red and green blanket?
- 8. How many reindeer have a red collar?