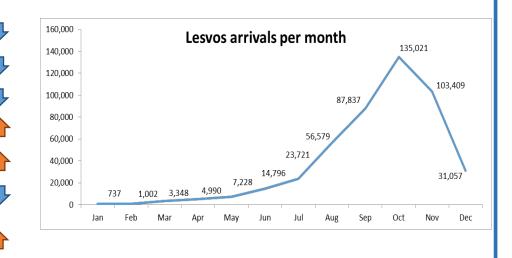

## Lesvos island snapshot (15-16 December)

Total arrivals in Lesvos (Jan – 16 Dec 2015): 476,705

Total arrivals in Lesvos during December: 31,057

Average daily arrivals during December in Lesvos: approx. 1,899 per day

Total arrivals in Lesvos during November: 103,409 (68% of arrivals in Greece during November)

Top nationalities of arrivals in Lesvos during <u>December</u>: Syria: 30%, Afghanistan: 27%, Iraq: 28%, Iran: 4%, Morocco 5%

Top nationalities of arrivals in Lesvos during <u>November</u>: Syria: 40%, Afghanistan: 35%, Iraq: 11%, Iran: 6%, Morocco 3%, Pakistan 2%

% of arrivals in Lesvos compared to total: 59%