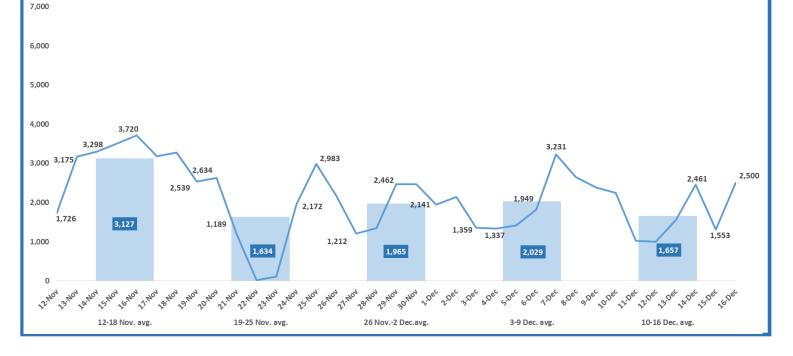

## Estimated arrivals during the last seven days

(Based on registration figures as provided by authorities, arrows

10/12/2015: 2,242 arrivals 11/12/2015: 1,025 arrivals 12/12/2015: 1,002 arrivals 13/12/2015: 1,553 arrivals 14/12/2015: 2,461arrivals 15/12/2015: 1,308 arrivals (12hours) 16/12/2015: 2,500 arrivals

## Estimated daily arrivals and weekly average

Daily arrivals are estimates based on the most reliable information available provided by the authorities. Daily estimates cannot be considered final and might change based on consolidated figures provided by authorities on a regular basis.