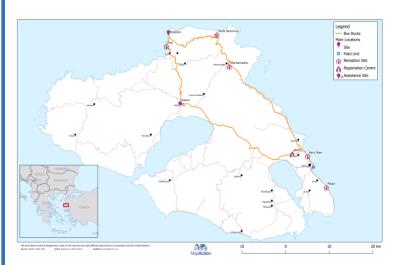

## Lesvos island snapshot (15-16 December)

Total arrivals in Lesvos (Jan – 16 Dec 2015): 476,705

Total arrivals in Lesvos during December: 31,057

Average daily arrivals during December in Lesvos: approx. 1,899 per day

Total arrivals in Lesvos during November: 103,409 (68% of arrivals in Greece during November)

Top nationalities of arrivals in Lesvos during <u>December</u>: Syria: 30%, Afghanistan: 27%, Iraq: 28%, Iran: 4%, Morocco 5%

Top nationalities of arrivals in Lesvos during <u>November</u>: Syria: 40%, Afghanistan: 35%, Iraq: 11%, Iran: 6%, Morocco 3%, Pakistan 2%

% of arrivals in Lesvos compared to total: 59%