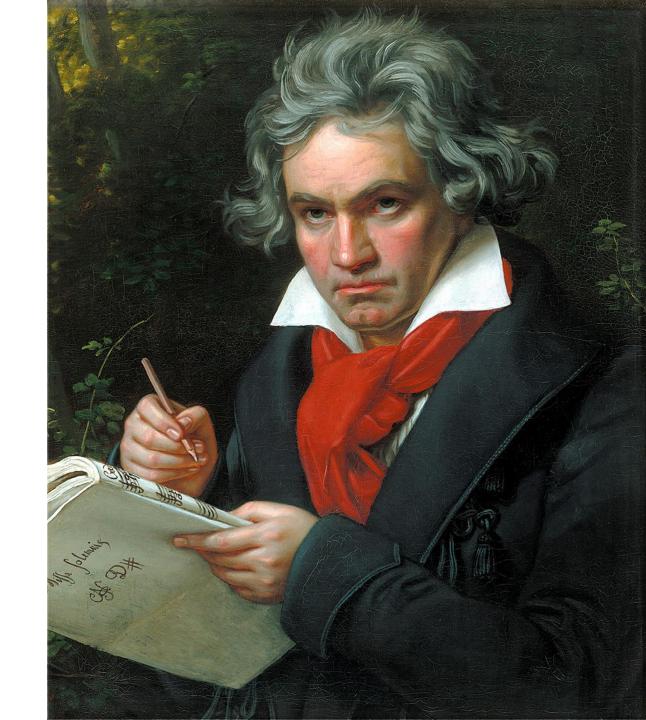

## Λούντβιχ Μπετόβεν (Ludwig Beethoven)

17 Δευεμβρίου 1770-26
Μαρτίου 1827
Γερμανός συνθέτης μαι
πιανίστας
Έχασε την αμόη του σε
ηλιμία 26 ετών

Oaváons Γuaβέλas

Έλληνας παραολυμπιονίωης στα 100 μέτρα (Τόωιο). Γεννηθημε στις 19 Δεμεμβρίου του 1999 μαι πάσχει από την νόσο Σταρχμαρντ μαι σε ηλιμία 10 ετών άρχισε να έχει προβληματα όρασης.