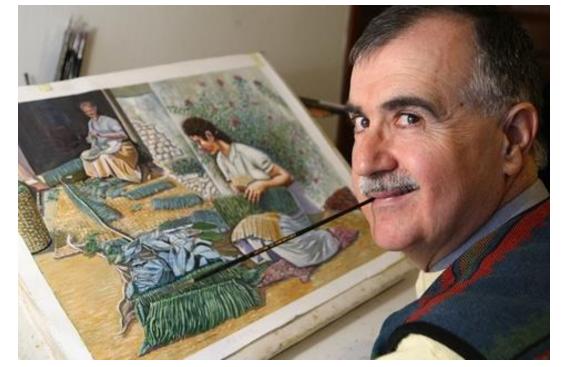

## Φρίντα Κάλο (Frida Kahlo)

6 Ιουνίου 1907-13 Ιουλίου 1954 Μεξιμάνα ζωράφος με σωματιώη avaπηρία

Ηλιάδης Τριαντάφυλλος

Γεννηθημε το 1950 στην Ξάνθη. Έχει σοβαρη αναπηρία στα χέρια μαι στα πόδια.

Ζωρραφίζει με το στόμα.