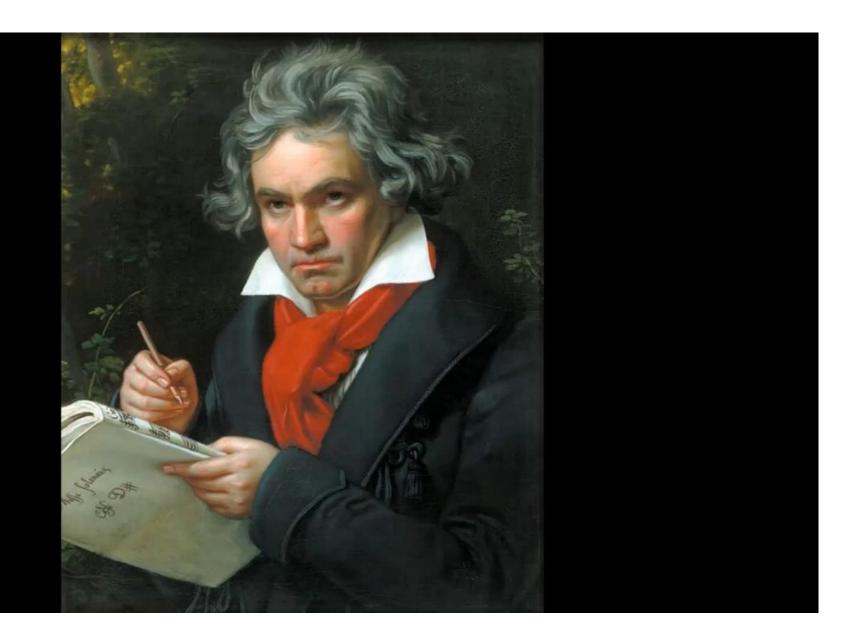

## Λούντβιχ Μπετόβεν (Ludwig Beethoven)

17 Δευεμβρίου 1770-26
Μαρτίου 1827
Γερμανός συνθέτης μαι
πιανίστας
Έχασε την αμόη του σε
ηλιμία 26 ετών

Oaváons Γuaβέλas

Έλληνας παραολυμπιονίωης στα 100 μέτρα (Τόωιο). Γεννηθημε στις 19 Δεμεμβρίου του 1999 μαι πάσχει από την νόσο Σταρχμαρντ μαι σε ηλιμία 10 ετών άρχισε να έχει προβληματα όρασης.