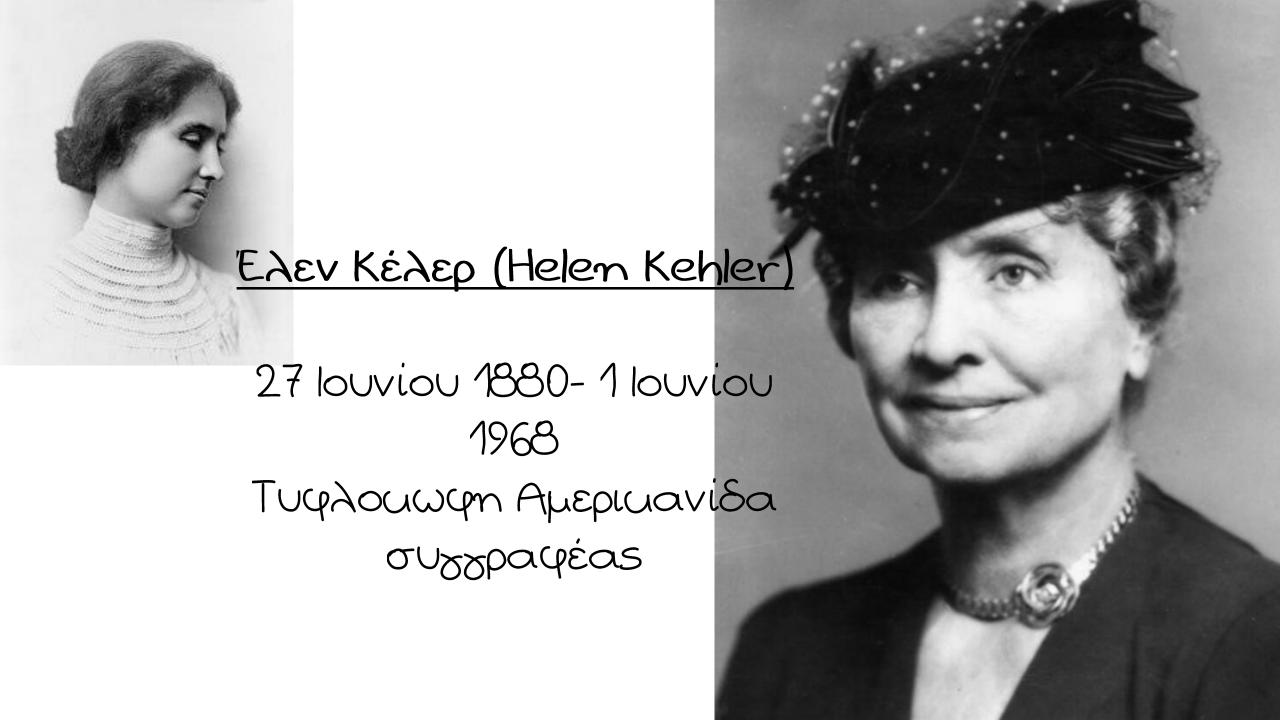

## Φρίντα Κάλο (Frida Kahlo)

6 Ιουνίου 1907-13 Ιουλίου 1954 Μεξιμάνα ζωράφος με σωματιώη avaπηρία

Ηλιάδης Τριαντάφυλλος

Γεννηθημε το 1950 στην Ξάνθη. Έχει σοβαρη αναπηρία στα χέρια μαι στα πόδια.

Ζωρραφίζει με το στόμα.