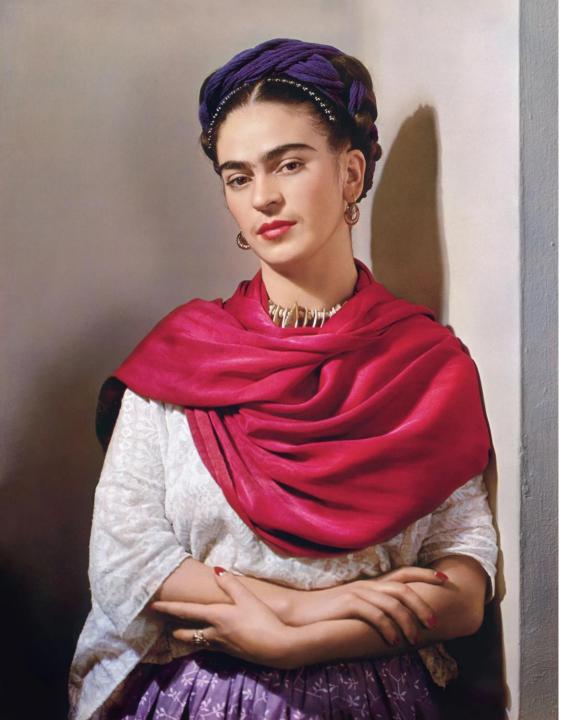

## Φρίντα Κάλο (Frida Kahlo)

6 Ιουνίου 1907-13 Ιουλίου 1954 Μεξιμάνα ζωράφος με σωματιώη avaπηρία

Ηλιάδης Τριαντάφυλλος

Γεννηθημε το 1950 στην Ξάνθη. Έχει σοβαρη αναπηρία στα χέρια μαι στα πόδια.

Ζωρραφίζει με το στόμα.