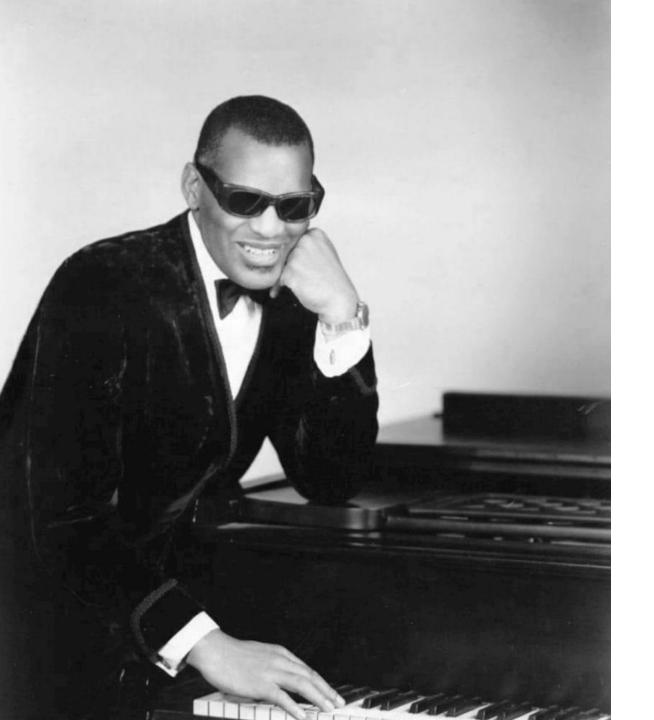

## Pέι Τσάρλς (Ray Charles)

23 Σεπτεμβρίου 1930-10 Ιουνίου 2004 Αμεριμάνος τραγουδιστης υαι πιανίστας, τυφλός από την παιδιώη ηλιμία.