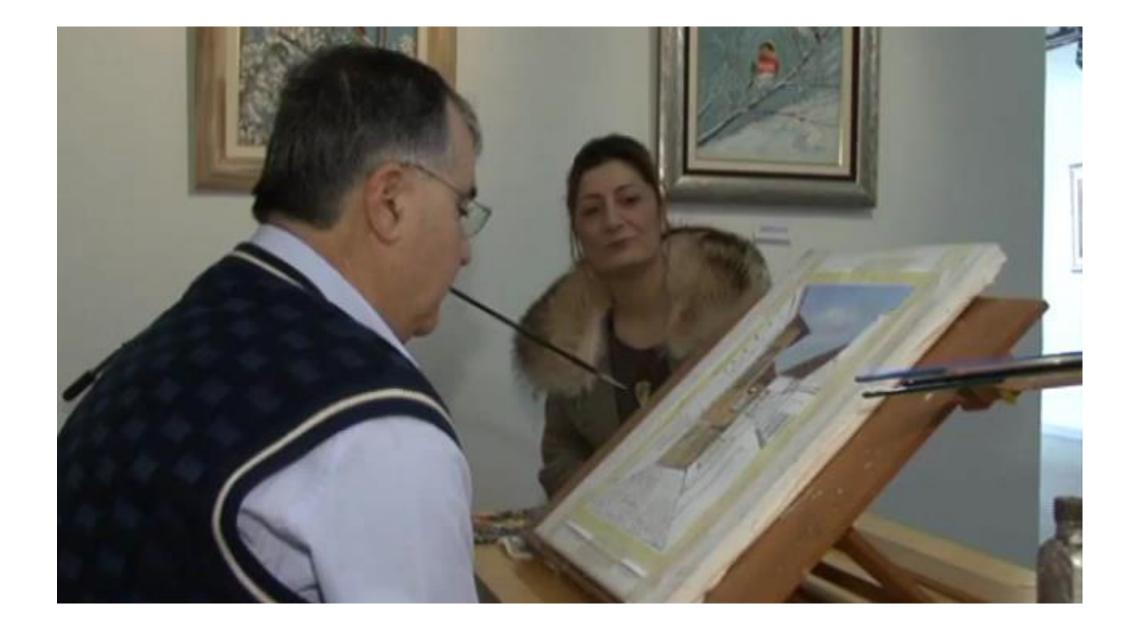

## Φρίντα Κάλο (Frida Kahlo)

6 Ιουνίου 1907-13 Ιουλίου 1954 Μεξιμάνα ζωράφος με σωματιώη avaπηρία

Ηλιάδης Τριαντάφυλλος

Γεννηθημε το 1950 στην Ξάνθη. Έχει σοβαρη αναπηρία στα χέρια μαι στα πόδια.

Ζωρραφίζει με το στόμα.