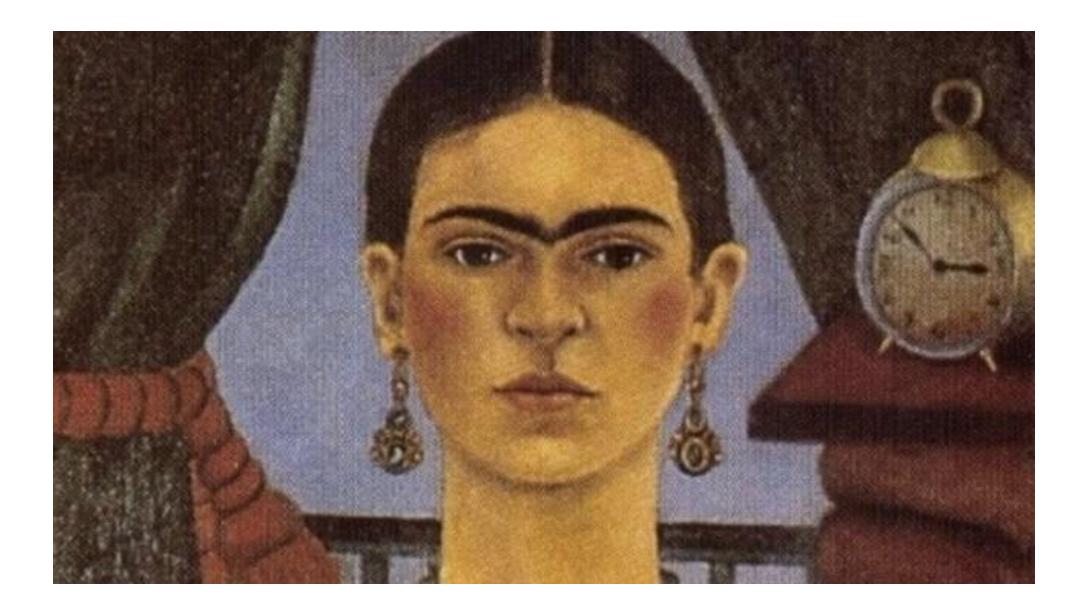

## Φρίντα Κάλο (Frida Kahlo)

6 Ιουνίου 1907-13 Ιουλίου 1954 Μεξιμάνα ζωράφος με σωματιώη avaπηρία

Ηλιάδης Τριαντάφυλλος

Γεννηθημε το 1950 στην Ξάνθη. Έχει σοβαρη αναπηρία στα χέρια μαι στα πόδια.

Ζωρραφίζει με το στόμα.