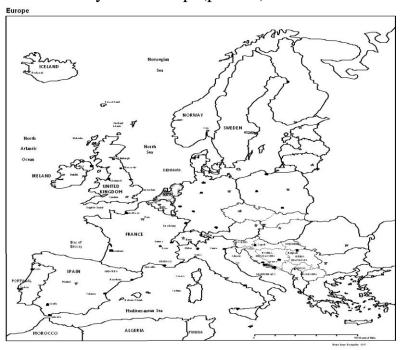

## LEARN ABOUT GREECE

1. Where is our country on the map?(paint it)

2. Which countries border Greece? (write them on the map)

3. What is the natural boundary between Greece and Turkey?

**4**. What are the colours of the Greek flag (paint)?

.....

5. Which sea is around Greece?

**6**. What is the government of Greece?

7. Which is the capital of Greece? (circle.)

- a) Nafplion b) Thessaloniki c) Athens
- 8. What is the most famous monument of

Greece?