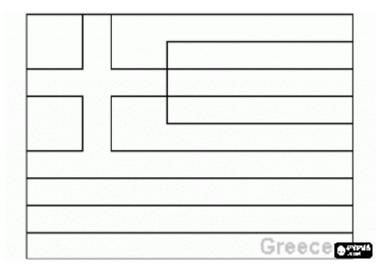

## LEARN ABOUT GREECE

1. Where is our country on the map?(paint it)

2. Which countries border Greece? (write them on the map)

3. What is the natural boundary between Greece and Turkey?

**4**. What are the colours of the Greek flag (paint)?