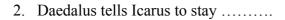

## **Activity 1:** Read the sentences carefully and choose the correct answers.

Διάβασε τις προτάσεις και επίλεξε τις σωστές απαντήσεις.

| 1 | . Tl | ne | wings | are |  | • |  |  | • |  | • |  |  |  |
|---|------|----|-------|-----|--|---|--|--|---|--|---|--|--|--|
|---|------|----|-------|-----|--|---|--|--|---|--|---|--|--|--|

- a. very small
- b. very big
- c. very white

- a. close to him
- b. close to the sun
- c. away from the sea

- 3. The palace and ..... look tiny from above.
  - a. the sea
  - b. the maze
  - c. the guards

## 4. Icarus is flying ......

- a. really high
- b. really low
- c. like his father

- 5. The sun will melt .....
  - a. the wings
  - b. the wax
  - c. Icarus and Daedalus.

- 6. Icarus is falling into ......
  - a. the sea
  - b. the maze
  - c. the palace
- 7. Icarus is not .........
  - a. listening to his father
  - b. going closer to the sun
  - c. going towards the sun
- 8. ..... falls into the sea and dies.
  - a. Icarus
  - b. Daedalus
  - c. King Minos