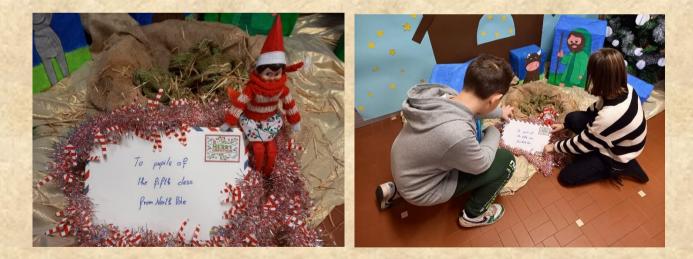

## ...with a letter for us!

1st December 2023

Hello bys and girls, Do you know me? I'm an elf and I come to you from far far away:

The North Pole

It's where Santa and elves like me live and make toys for girls and boys like you!

I have been sent to make sure there is lots of Christmas spirit and everyone is on their best behavior. I'll be stay with you until Christmas and I'll bring your letters to sante.

But be careful:

- · don't touch me or will lose my powers;
- talk to me, I can't answer you, but I will always listen to you;
- > 2) ways try to be a little nicer than you usually ere.