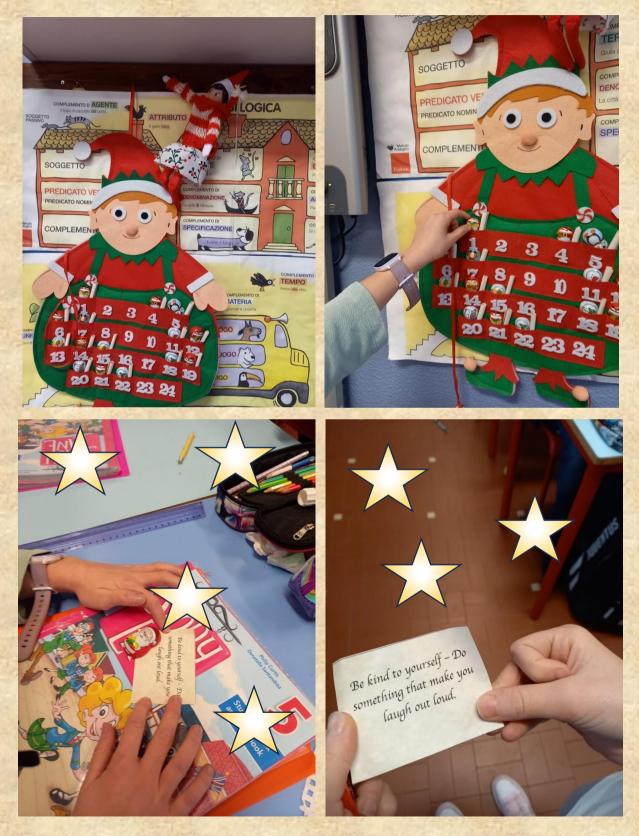

Let's have some fun! Make sure to look for me every morning to see what I've been up to !

Love

Our elf made us find an Advent calendar on the grammar board with good deeds to do while waiting for Christmas... and chocolates for everyone!