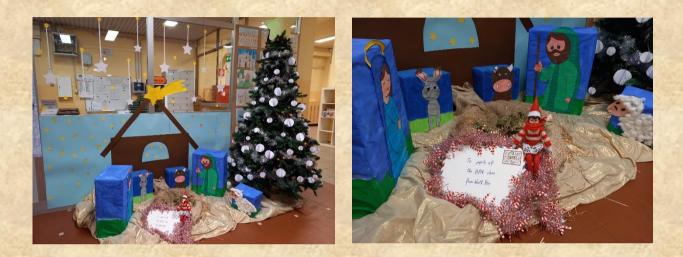

## **AN ELF AT SCHOOL**

This morning on December 1<sup>st</sup> we found a sweet elf in our nativity scene...

## ...with a letter for us!

1st December 2023

Hello bys and girls, Do you know me? I'm an elf and I come to you from far far away:

The North Pole

It's where Santa and elves like me live and make toys for girls and boys like you!