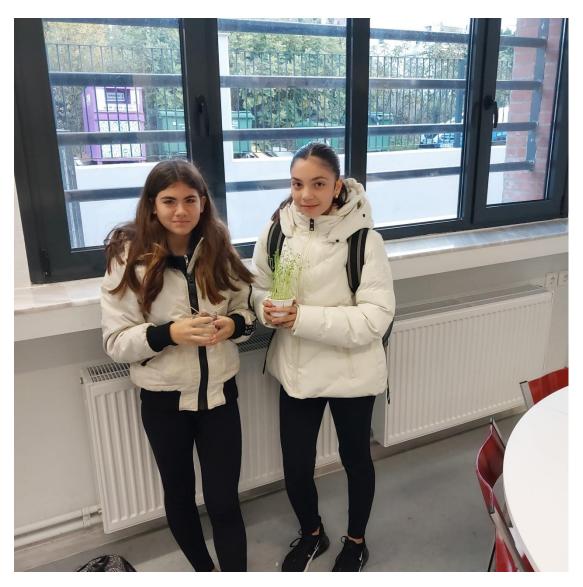

Our children are very happy to work together.

Small olive trees in our school yard.

Olive trees also at both sides of our central school entrance.

Our beautiful neighborhood.