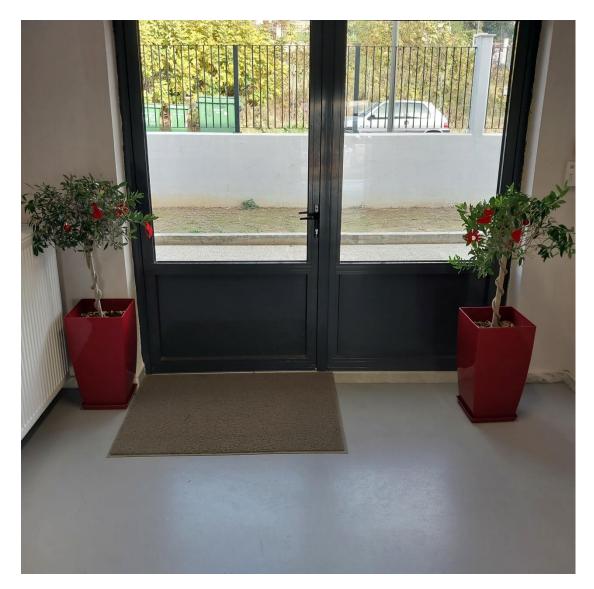

Our children are very happy to work together.

Small olive trees in our school yard.

Olive trees also at both sides of our central school entrance.

Our beautiful neighborhood.