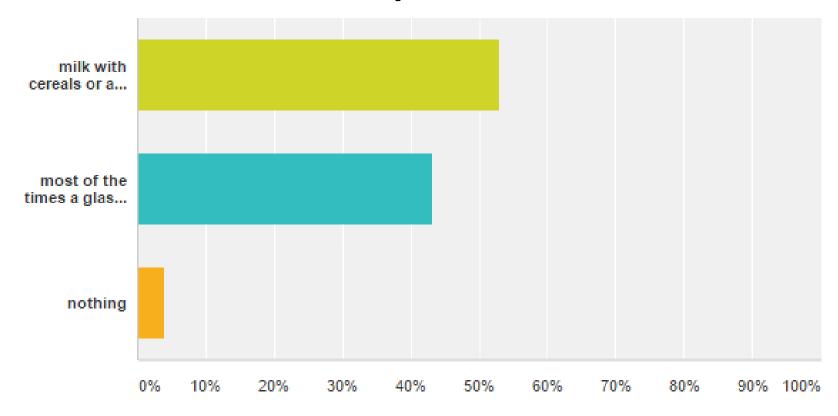

## Q2: For breakfast I usually eat...

| Answer Choices                                    | Responses |    |
|---------------------------------------------------|-----------|----|
| milk with cereals or a sandwich with fruits juice | 52.94%    | 27 |
| most of the times a glass of milk                 | 43.14%    | 22 |
| nothing                                           | 3.92%     | 2  |
| Total                                             | ·         | 51 |

## Q2: For breakfast I usually eat...

**Boys** 