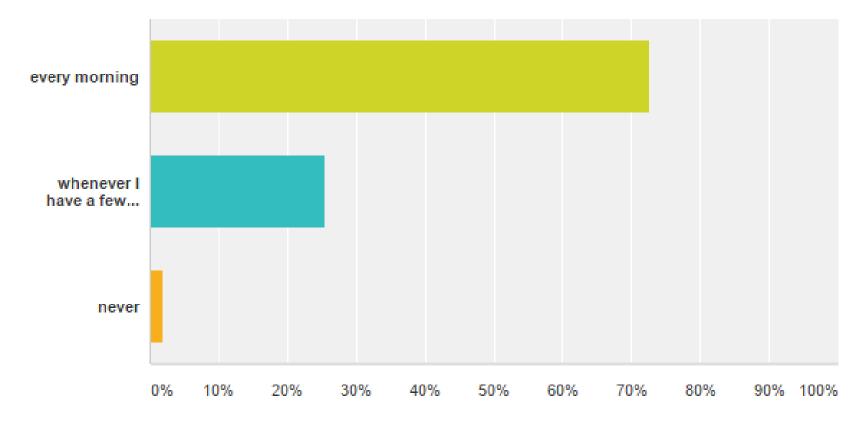

## Q1: I eat breakfast...

| Answer Choices                                            | Responses         | Responses |  |
|-----------------------------------------------------------|-------------------|-----------|--|
| every morning                                             | <b>72.55</b> % 37 | 7         |  |
| whenever I have a few minutes left, before I go to school | <b>25.49</b> % 13 | 3         |  |
| never                                                     | <b>1.96</b> % 1   | 1         |  |
| Total                                                     | 51                | 1         |  |