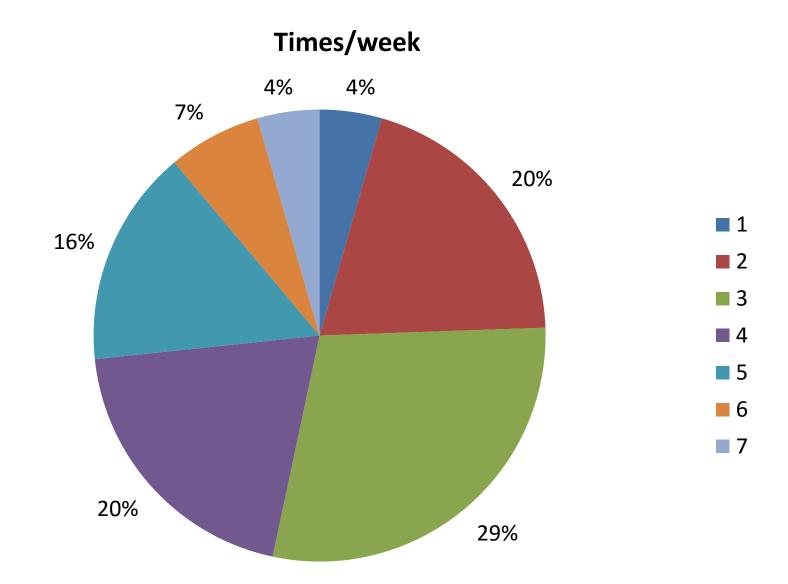

ds            | 93.75%    | 45 |
| from sweets and bread             | 6.25%     | 3  |
| from the pills the doctor gave me | 0.00%     | 0  |
| Total                             |           | 48 |

## **Q20:** Do you train?



| Answer Choices | Responses |    |
|----------------|-----------|----|
| Yes            | 93.75%    | 45 |
| No             | 6.25%     | 3  |
| Total          | 4         | 48 |

## Q22: If you do train, then how do you train?



| Answer Choices              | Responses |    |
|-----------------------------|-----------|----|
| I train in a fitness studio | 11.11%    | 5  |
| I do an individual sport    | 20.00%    | 9  |
| I do a team sport           | 68.89%    | 31 |
| Total                       |           | 45 |

## Q23: How many times weekly do you train?



## **Q24:** How do you go to school?



| Answer Choices                      | Responses |    |
|-------------------------------------|-----------|----|
| On foot                             | 77.08%    | 37 |
| My parents drive me to school       | 22.92%    | 11 |
| By bicycle                          | 0.00%     | 0  |
| With means of public transportation | 0.00%     | 0  |
| Total                               |           | 48 |

## **Q25:**How long do you walk daily?



| Answer Choices         | Responses |    |
|------------------------|-----------|----|
| 10 minutes             | 17.02%    | 8  |
| Half an hour           | 27.66%    | 13 |
| More than half an hour | 55.32%    | 26 |
| Total                  |           | 47 |

## Q26: What do you do in your free time?



| Answ