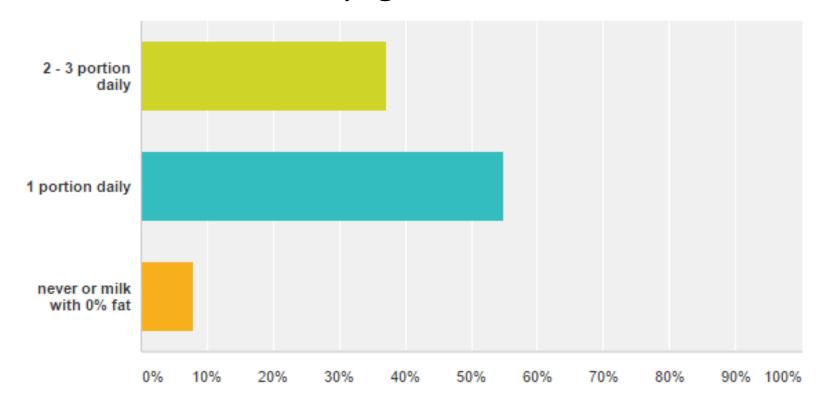

## Q6: I consume milk and yoghurt

| Answer Choices            | Responses |    |
|---------------------------|-----------|----|
| 2 - 3 portion daily       | 37.25%    | 19 |
| 1 portion daily           | 54.90%    | 28 |
| never or milk with 0% fat | 7.84%     | 4  |
| Total                     |           | 51 |