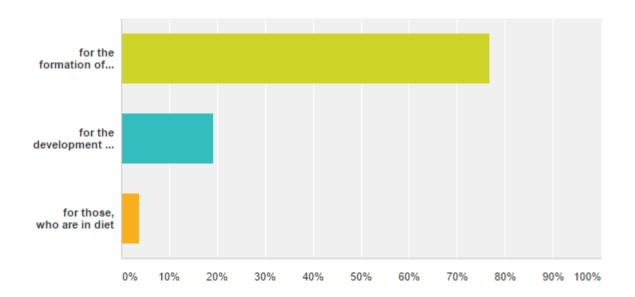

## Q18: Iron is necessary:

| Answer Choices                      | Responses |    |
|-------------------------------------|-----------|----|
| for the formation of blood cells    | 64.58%    | 31 |
| for the development of the skeleton | 31.25%    | 15 |
| for those, who are in diet          | 4.17%     | 2  |
| Total                               |           | 48 |

## Q18: Iron is necessary:

**Boys** 