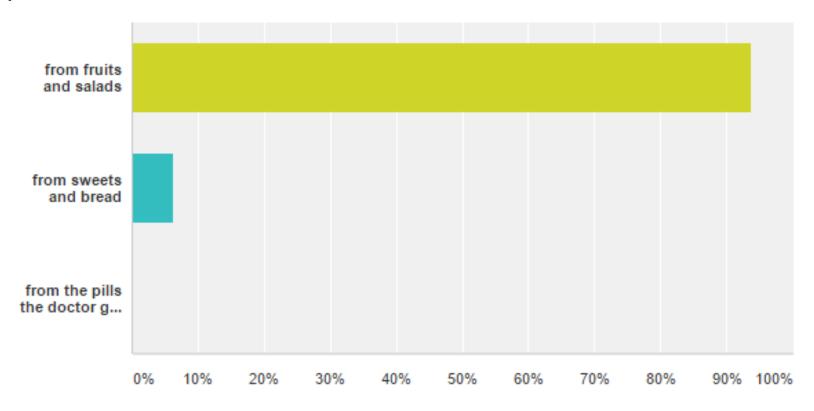

## **Q19:** I take vitamins:

| Answer Choices                    | Responses |    |
|-----------------------------------|-----------|----|
| from fruits and salads            | 93.75%    | 45 |
| from sweets and bread             | 6.25%     | 3  |
| from the pills the doctor gave me | 0.00%     | 0  |
| Total                             |           | 48 |