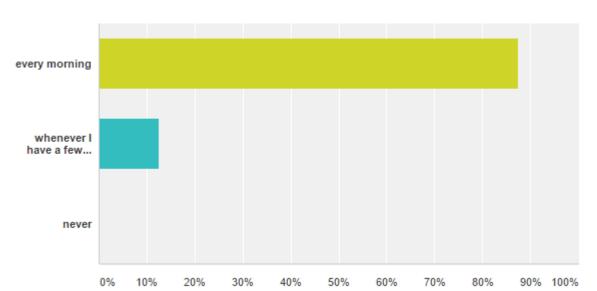

## Q1: I eat breakfast...

| Answer Choices                                            | Responses         | Responses |  |
|-----------------------------------------------------------|-------------------|-----------|--|
| every morning                                             | <b>72.55</b> % 37 | 7         |  |
| whenever I have a few minutes left, before I go to school | <b>25.49</b> % 13 | 3         |  |
| never                                                     | <b>1.96</b> % 1   | 1         |  |
| Total                                                     | 51                | 1         |  |

## Q1: I eat breakfast...