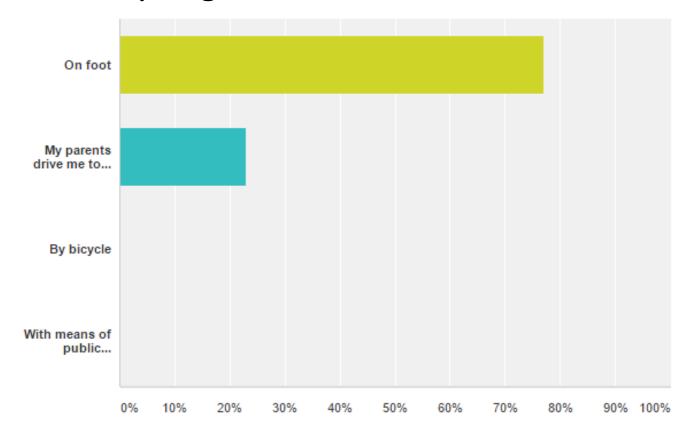

## **Q24:** How do you go to school?

| Answer Choices                      | Responses |    |
|-------------------------------------|-----------|----|
| On foot                             | 77.08%    | 37 |
| My parents drive me to school       | 22.92%    | 11 |
| By bicycle                          | 0.00%     | 0  |
| With means of public transportation | 0.00%     | 0  |
| Total                               |           | 48 |