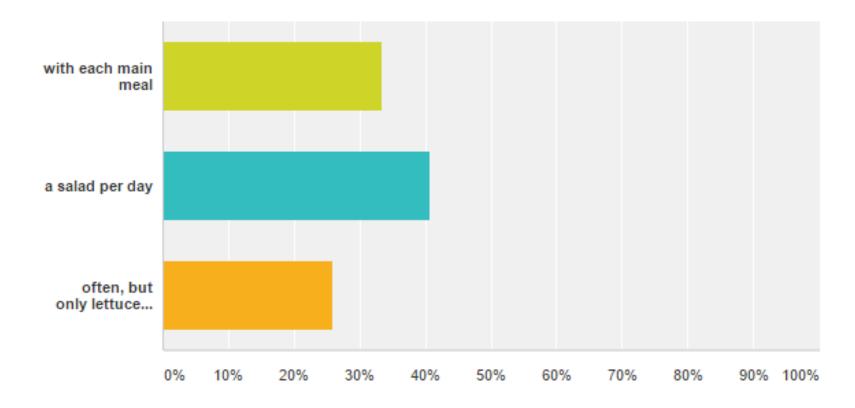

## **Q4:** I eat salad:

| Answer Choices                      | Responses |    |
|-------------------------------------|-----------|----|
| with each main meal                 | 33.33%    | 9  |
| a salad per day                     | 40.74%    | 11 |
| often, but only lettuce or cucumber | 25.93%    | 7  |
| Total                               | ·         | 27 |