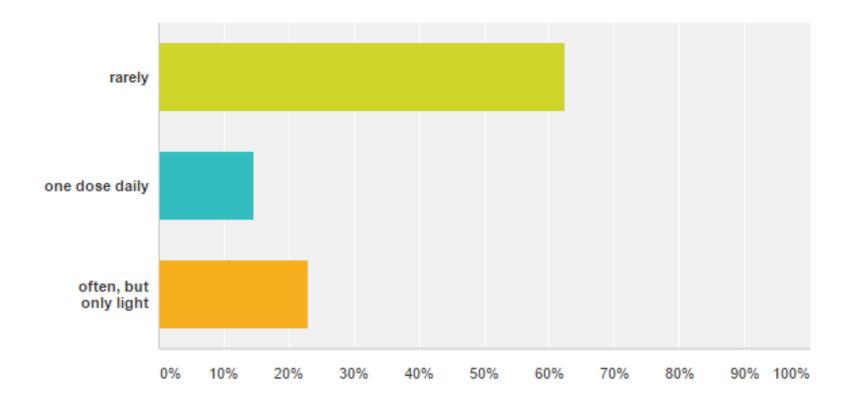

## Q12: I drink soft drinks...

| Answer Choices        | Responses |    |
|-----------------------|-----------|----|
| rarely                | 62.50%    | 30 |
| one dose daily        | 14.58%    | 7  |
| often, but only light | 22.92%    | 11 |
| Total                 |           | 48 |