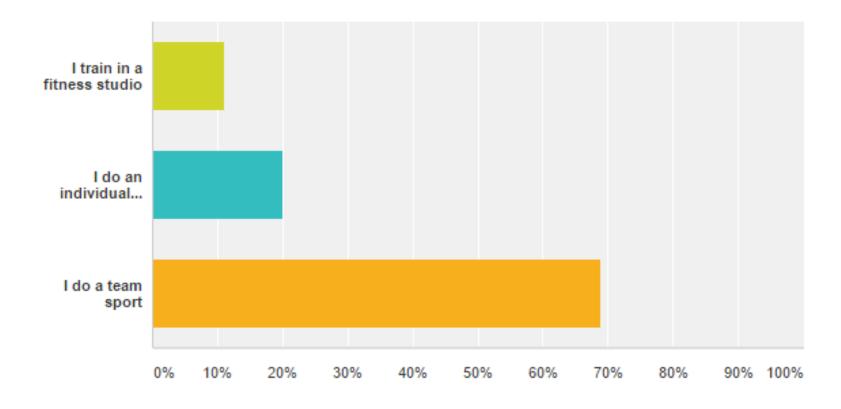

## Q22: If you do train, then how do you train?

| Answer Choices              | Responses |    |
|-----------------------------|-----------|----|
| I train in a fitness studio | 11.11%    | 5  |
| I do an individual sport    | 20.00%    | 9  |
| I do a team sport           | 68.89%    | 31 |
| Total                       |           | 45 |