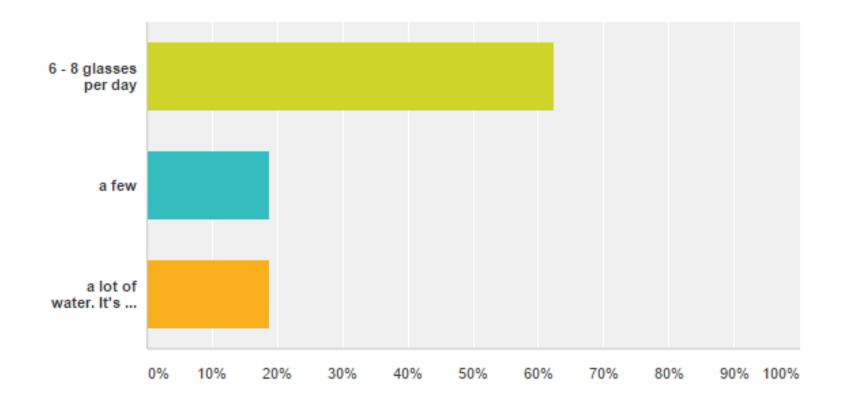

## **Q10:** I drink water:

| Answer Choices                                | Responses |    |
|-----------------------------------------------|-----------|----|
| 6 - 8 glasses per day                         | 62.50%    | 30 |
| a few                                         | 18.75%    | 9  |
| a lot of water. It's not fattening after all! | 18.75%    | 9  |
| Total                                         |           | 48 |