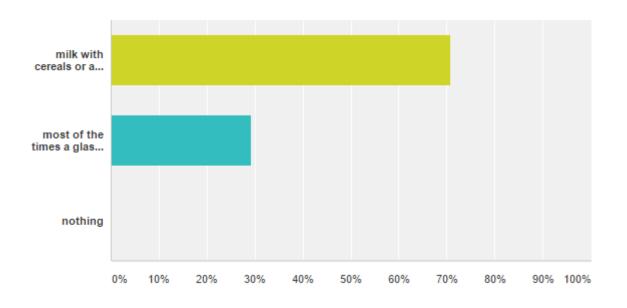

## Q2: For breakfast I usually eat...

| Answer Choices                                    | Responses |    |
|---------------------------------------------------|-----------|----|
| milk with cereals or a sandwich with fruits juice | 52.94%    | 27 |
| most of the times a glass of milk                 | 43.14%    | 22 |
| nothing                                           | 3.92%     | 2  |
| Total                                             | ·         | 51 |

## Q2: For breakfast I usually eat...

**Boys** 