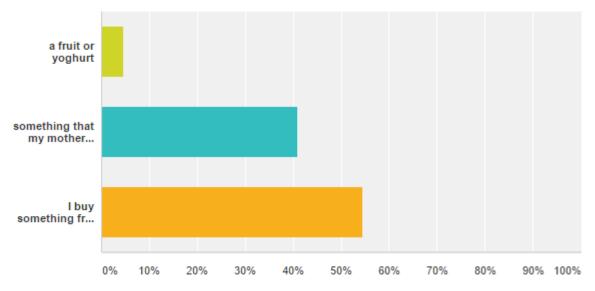

## Q13: At school I eat ...

| Answer Choices                          | Responses |    |
|-----------------------------------------|-----------|----|
| a fruit or yoghurt                      | 2.08%     | 1  |
| something that my mother prepares       | 54.17%    | 26 |
| I buy something from the school canteen | 43.75%    | 21 |
| Total                                   |           | 48 |