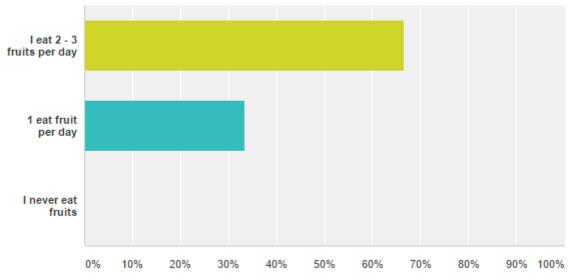

## **Q5:** About fruits:

| Answer Choices             | Responses |    |
|----------------------------|-----------|----|
| I eat 2 - 3 fruits per day | 46.00%    | 23 |
| 1 eat fruit per day        | 48.00%    | 24 |
| I never eat fruits         | 6.00%     | 3  |
| Total                      |           | 50 |