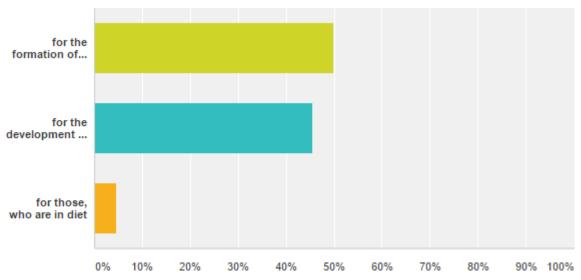

## Q18: Iron is necessary:

| Answer Choices                      | Responses |    |
|-------------------------------------|-----------|----|
| for the formation of blood cells    | 64.58%    | 31 |
| for the development of the skeleton | 31.25%    | 15 |
| for those, who are in diet          | 4.17%     | 2  |
| Total                               |           | 48 |

## Q18: Iron is necessary:

**Boys** 