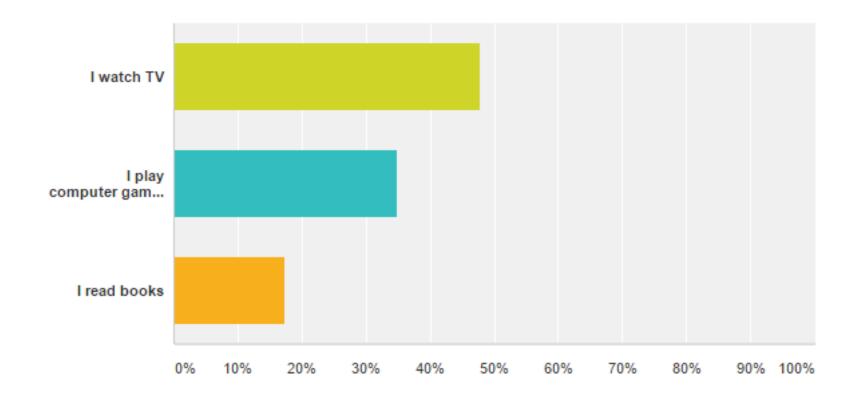

## Q26: What do you do in your free time?

| Answer Choices                                    | Responses |    |
|---------------------------------------------------|-----------|----|
| I watch TV                                        | 47.83%    | 22 |
| I play computer games or meet friends on facebook | 34.78%    | 16 |
| I read books                                      | 17.39%    | 8  |
| Total                                             |           | 46 |