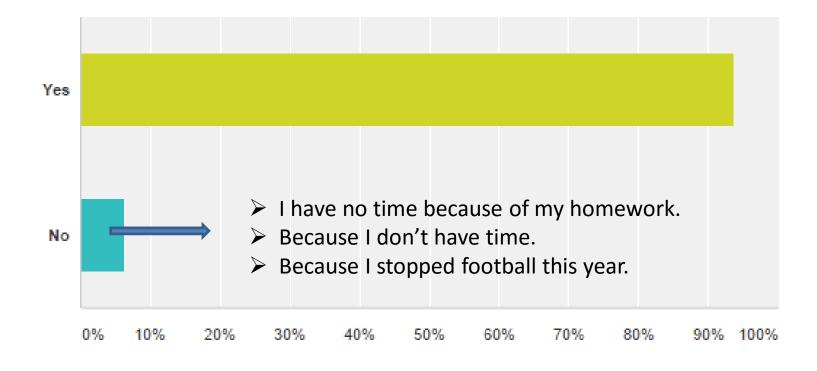

## **Q20:** Do you train?

| Answer Choices | Responses |    |
|----------------|-----------|----|
| Yes            | 93.75%    | 45 |
| No             | 6.25%     | 3  |
| Total          | 4         | 48 |