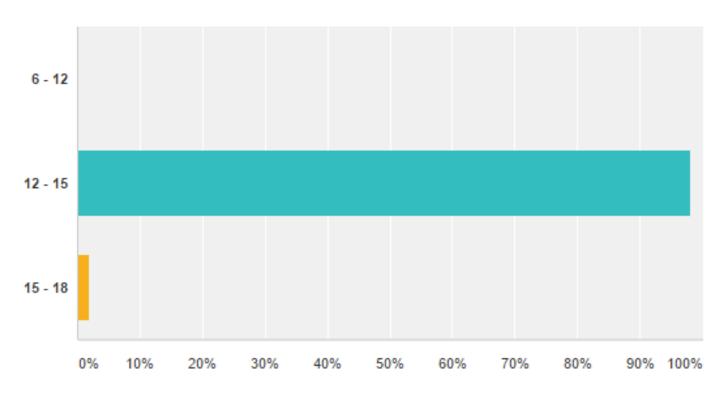

## Please choose your age group (in years old):

Answered: 51 Skipped: 0

| Answer Choices | Responses |
|----------------|-----------|
| 6 - 12         | 0.00%     |
| 12 - 15        | 98.04% 50 |
| 15 - 18        | 1.96% 1   |
| Total          | 51        |