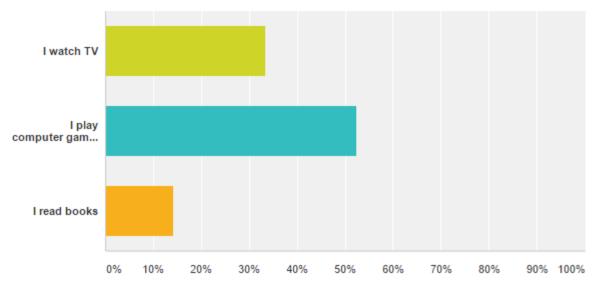

## Q26: What do you do in your free time?

| Answer Choices                                    | Responses |    |
|---------------------------------------------------|-----------|----|
| I watch TV                                        | 47.83%    | 22 |
| I play computer games or meet friends on facebook | 34.78%    | 16 |
| I read books                                      | 17.39%    | 8  |
| Total                                             |           | 46 |

## Q26: What do you do in your free time?

**Boys** 

**Q27:** If you watch TV, how long do you watch daily?

Q28: If you are on computer, how long do you play?