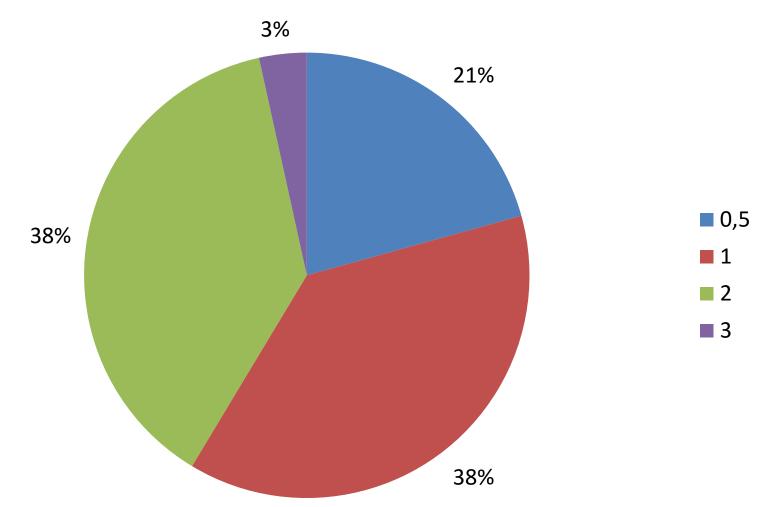

## Q26: What do you do in your free time?

**Boys** 

**Q27:** If you watch TV, how long do you watch daily?

Q28: If you are on computer, how long do you play?