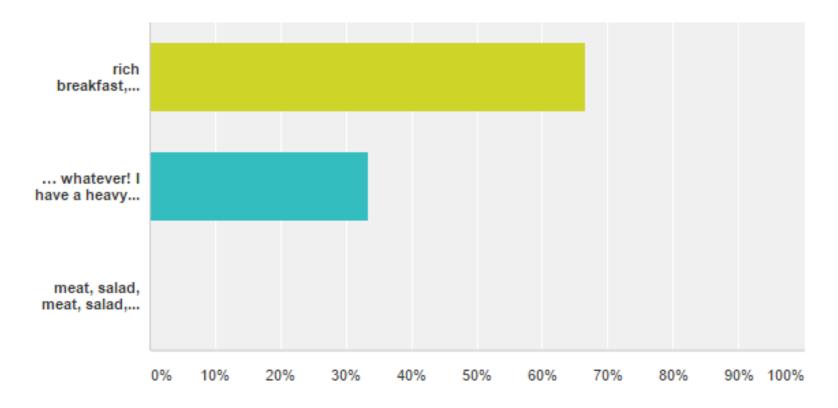

## **Q14:** My main meals consist of...

| Answer Choices                                                             | Responses |    |
|----------------------------------------------------------------------------|-----------|----|
| rich breakfast, lunch and a light dinner                                   | 66.67%    | 32 |
| whatever! I have a heavy schedule, so I don't have time for balanced meals | 33.33%    | 16 |
| meat, salad, meat, salad                                                   | 0.00%     | 0  |
| Total                                                                      |           | 48 |