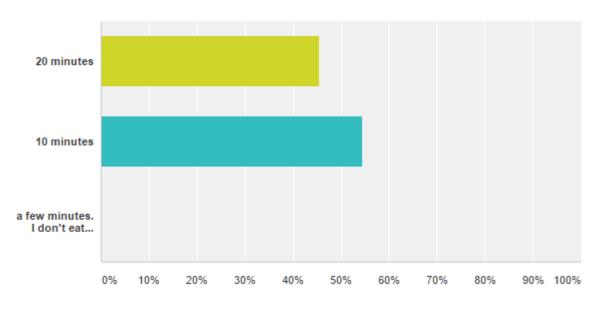

## Q11: My lunch lasts...

| Answer Choices                        | Responses |    |
|---------------------------------------|-----------|----|
| 20 minutes                            | 54.17%    | 26 |
| 10 minutes                            | 43.75%    | 21 |
| a few minutes. I don't eat very much! | 2.08%     | 1  |
| Total                                 |           | 48 |