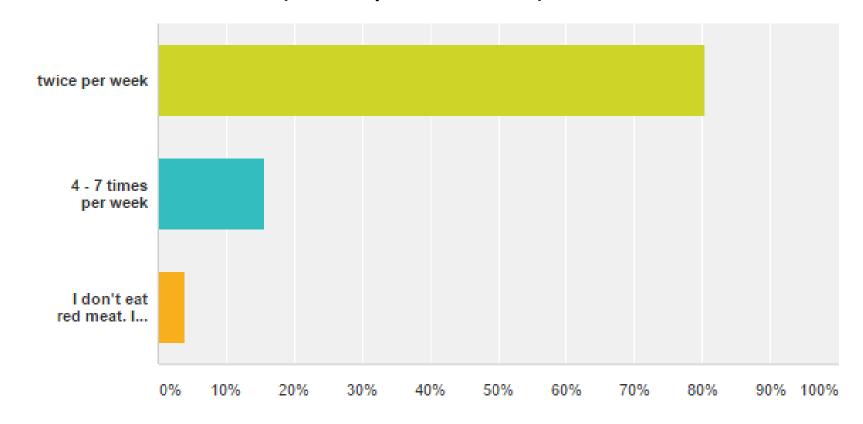

## Q7: I eat red meat (beef, pork, lamb)...

| Answer Choices                                                | Responses | Responses |  |
|---------------------------------------------------------------|-----------|-----------|--|
| twice per week                                                | 80.39%    | 41        |  |
| 4 - 7 times per week                                          | 15.69%    | 8         |  |
| I don't eat red meat. I prefer meat without fat, like turkey. | 3.92%     | 2         |  |
| Total                                                         | ·         | 51        |  |