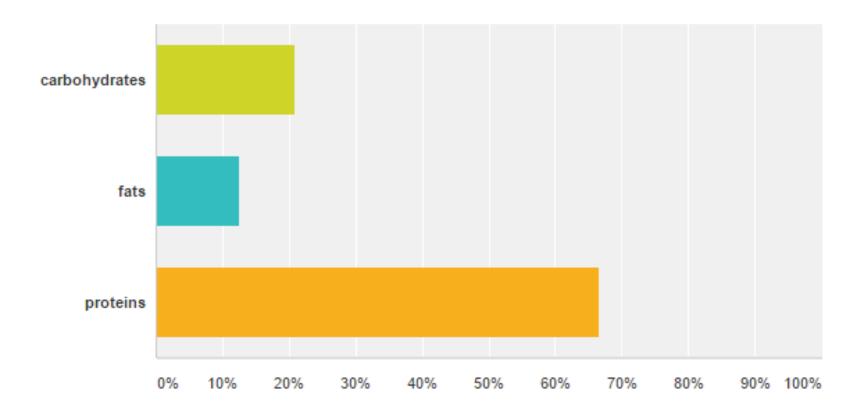

## **Q16:** The main sources of energy for human are...

| Answer Choices | Responses |    |
|----------------|-----------|----|
| carbohydrates  | 20.83%    | 10 |
| fats           | 12.50%    | 6  |
| proteins       | 66.67%    | 32 |
| Total          |           | 48 |