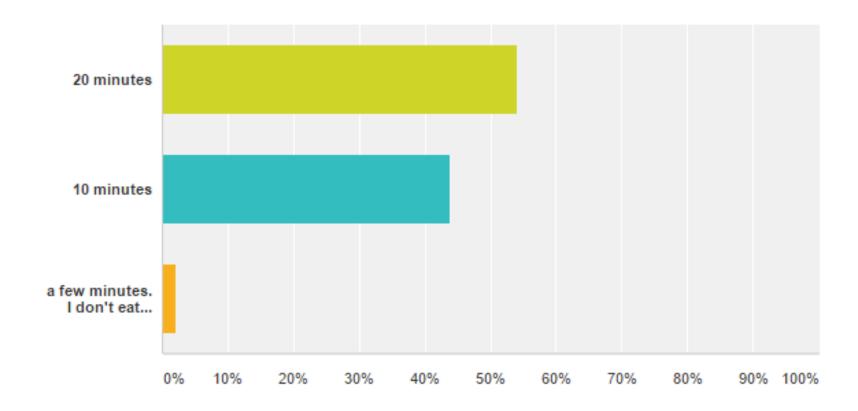

## Q11: My lunch lasts...

| Answer Choices                        | Responses |    |
|---------------------------------------|-----------|----|
| 20 minutes                            | 54.17%    | 26 |
| 10 minutes                            | 43.75%    | 21 |
| a few minutes. I don't eat very much! | 2.08%     | 1  |
| Total                                 |           | 48 |

## Q11: My lunch lasts...