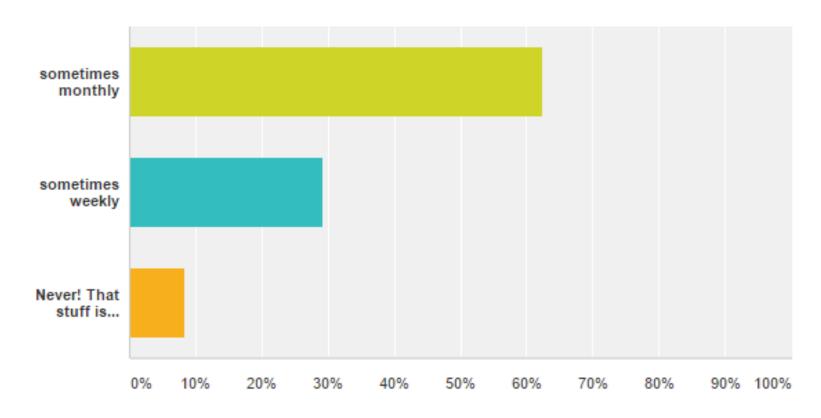

## Q15: I order or I eat fast food or pizza...

| Answer Choices                 | Responses |    |
|--------------------------------|-----------|----|
| sometimes monthly              | 62.50%    | 30 |
| sometimes weekly               | 29.17%    | 14 |
| Never! That stuff is forbidden | 8.33%     | 4  |
| Total                          |           | 48 |