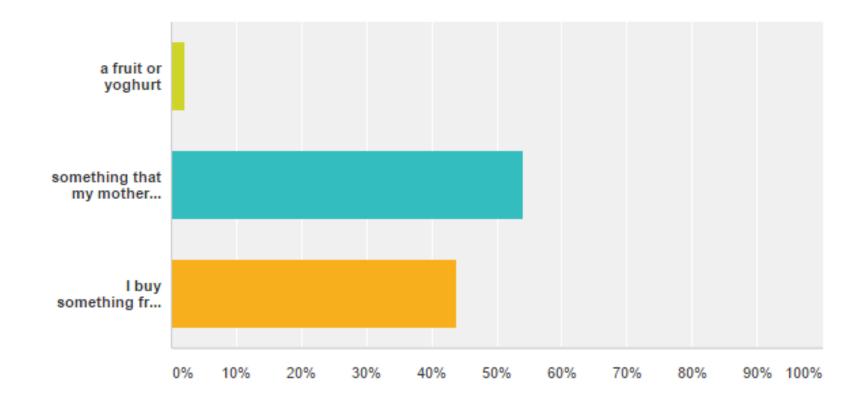

## Q13: At school I eat ...

| Answer Choices                          | Responses |    |
|-----------------------------------------|-----------|----|
| a fruit or yoghurt                      | 2.08%     | 1  |
| something that my mother prepares       | 54.17%    | 26 |
| I buy something from the school canteen | 43.75%    | 21 |
| Total                                   |           | 48 |

### Q13: At school I eat ...

**Boys** 