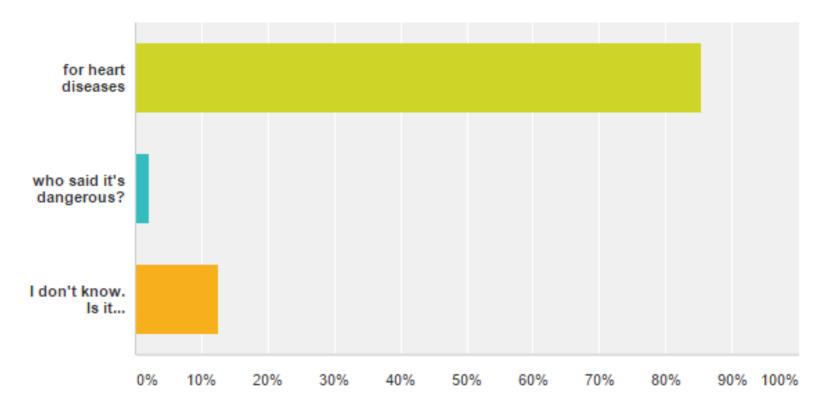

## **Q17:** Cholesterol is dangerous...

| Answer Choices                 | Responses |    |
|--------------------------------|-----------|----|
| for heart diseases             | 85.42%    | 41 |
| who said it's dangerous?       | 2.08%     | 1  |
| I don't know. Is it fattening? | 12.50%    | 6  |
| Total                          |           | 48 |