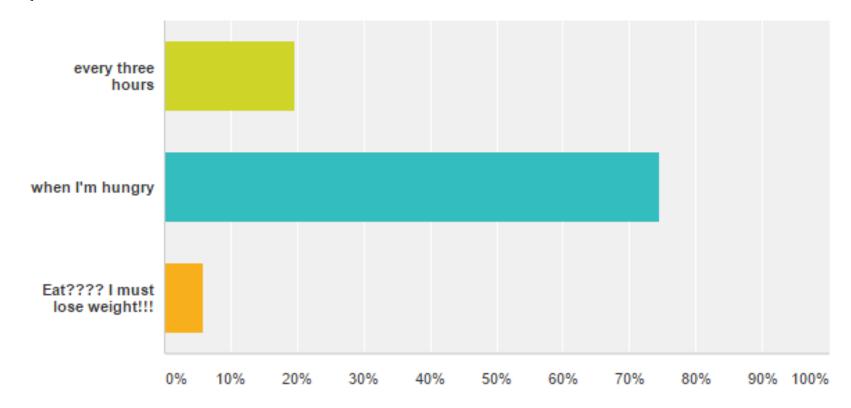

## **Q3:** I eat...

| Answer Choices                | Responses |    |
|-------------------------------|-----------|----|
| every three hours             | 19.61%    | 10 |
| when I'm hungry               | 74.51%    | 38 |
| Eat???? I must lose weight!!! | 5.88%     | 3  |
| Total                         |           | 51 |