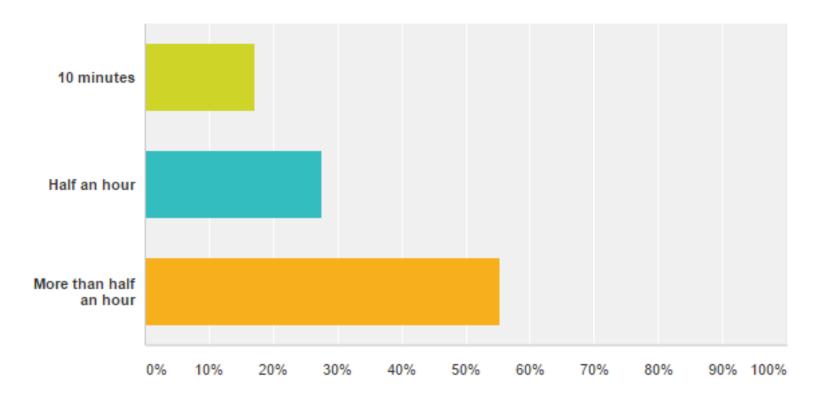

## **Q25:**How long do you walk daily?

| Answer Choices         | Responses |    |
|------------------------|-----------|----|
| 10 minutes             | 17.02%    | 8  |
| Half an hour           | 27.66%    | 13 |
| More than half an hour | 55.32%    | 26 |
| Total                  |           | 47 |