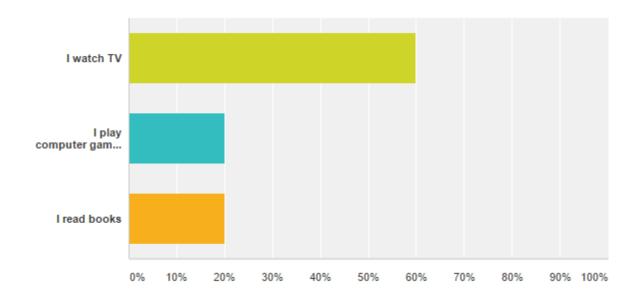

## Q26: What do you do in your free time?

| Answer Choices                                    | Responses |    |
|---------------------------------------------------|-----------|----|
| I watch TV                                        | 47.83%    | 22 |
| I play computer games or meet friends on facebook | 34.78%    | 16 |
| I read books                                      | 17.39%    | 8  |
| Total                                             |           | 46 |

## Q26: What do you do in your free time?

**Boys** 

**Q27:** If you watch TV, how long do you watch daily?

Q28: If you are on computer, how long do you play?