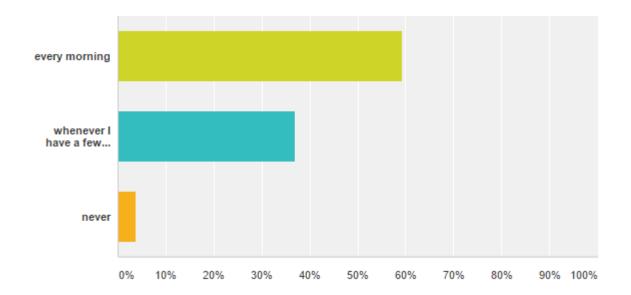

## Q1: I eat breakfast...

| Answer Choices                                            | Responses         | Responses |  |
|-----------------------------------------------------------|-------------------|-----------|--|
| every morning                                             | <b>72.55</b> % 37 | 7         |  |
| whenever I have a few minutes left, before I go to school | <b>25.49</b> % 13 | 3         |  |
| never                                                     | <b>1.96</b> % 1   | 1         |  |
| Total                                                     | 51                | 1         |  |

## Q1: I eat breakfast...

## Q2: For breakfast I usually eat...

**Boys** 