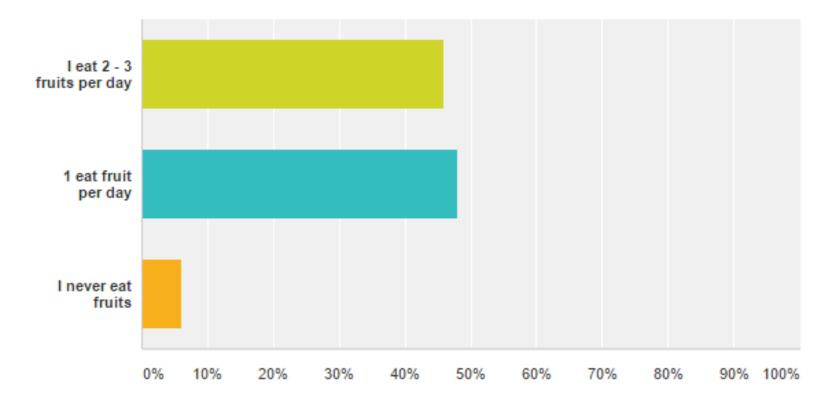

## **Q5:** About fruits:

| Answer Choices             | Responses |    |
|----------------------------|-----------|----|
| I eat 2 - 3 fruits per day | 46.00%    | 23 |
| 1 eat fruit per day        | 48.00%    | 24 |
| I never eat fruits         | 6.00%     | 3  |
| Total                      |           | 50 |

## **Q5: About fruits:**

**Boys** 