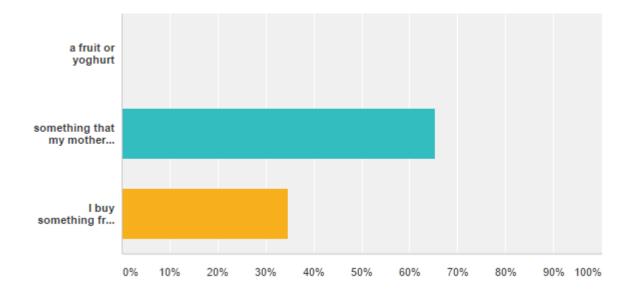

| 48 |

## Q11: My lunch lasts...





## **Boys**



## Q12: I drink soft drinks...



| Answer Choices        | Responses |    |
|-----------------------|-----------|----|
| rarely                | 62.50%    | 30 |
| one dose daily        | 14.58%    | 7  |
| often, but only light | 22.92%    | 11 |
| Total                 |           | 48 |

## Q13: At school I eat ...



| Answer Choices                          | Responses |    |
|-----------------------------------------|-----------|----|
| a fruit or yoghurt                      | 2.08%     | 1  |
| something that my mother prepares       | 54.17%    | 26 |
| I buy something from the school canteen | 43.75%    | 21 |
| Total                                   |           | 48 |

### Q13: At school I eat ...





**Boys** 



## **Q14:** My main meals consist of...



| Answer Choices                                                             | Responses |    |
|----------------------------------------------------------------------------|-----------|----|
| rich breakfast, lunch and a light dinner                                   | 66.67%    | 32 |
| whatever! I have a heavy schedule, so I don't have time for balanced meals | 33.33%    | 16 |
| meat, salad, meat, salad                                                   | 0.00%     | 0  |
| Total                                                                      |           | 48 |

## Q15: I order or I eat fast food or pizza...



| Answer Choices                 | Responses |    |
|--------------------------------|-----------|----|
| sometimes monthly