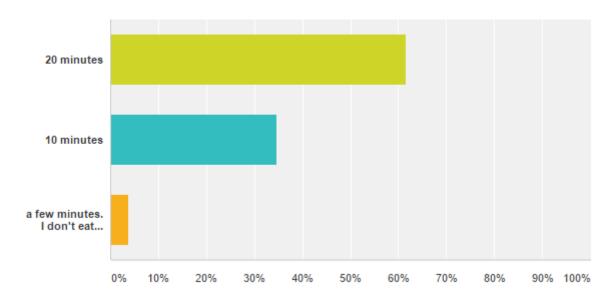

## Q11: My lunch lasts...

| Answer Choices                        | Responses |    |
|---------------------------------------|-----------|----|
| 20 minutes                            | 54.17%    | 26 |
| 10 minutes                            | 43.75%    | 21 |
| a few minutes. I don't eat very much! | 2.08%     | 1  |
| Total                                 |           | 48 |

## Q11: My lunch lasts...

## **Boys**