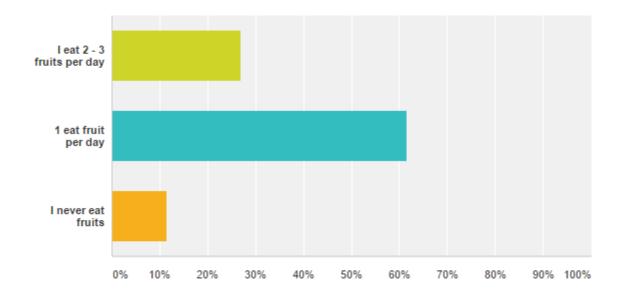

| 5.88%     | 3  |
| Total                         |           | 51 |

## **Q4:** I eat salad:



| Answer Choices                      | Responses |    |
|-------------------------------------|-----------|----|
| with each main meal                 | 33.33%    | 9  |
| a salad per day                     | 40.74%    | 11 |
| often, but only lettuce or cucumber | 25.93%    | 7  |
| Total                               | ·         | 27 |

## **Q5:** About fruits:



| Answer Choices             | Responses |    |
|----------------------------|-----------|----|
| I eat 2 - 3 fruits per day | 46.00%    | 23 |
| 1 eat fruit per day        | 48.00%    | 24 |
| I never eat fruits         | 6.00%     | 3  |
| Total                      |           | 50 |

## **Q5: About fruits:**





**Boys** 



## Q6: I consume milk and yoghurt



| Answer Choices            | Responses |    |
|---------------------------|-----------|----|
| 2 - 3 portion daily       | 37.25%    | 19 |
| 1 portion daily           | 54.90%    | 28 |
| never or milk with 0% fat | 7.84%     | 4  |
| Total                     |           | 51 |

## Q7: I eat red meat (beef, pork, lamb)...



| Answer Choices                                                | Responses | Responses |  |
|---------------------------------------------------------------|-----------|-----------|--|
| twice per week                                                | 80.39%    | 41        |  |
| 4 - 7 times per week                                          | 15.69%    | 8         |  |
| I don't eat red meat. I prefer meat without fat, like tur