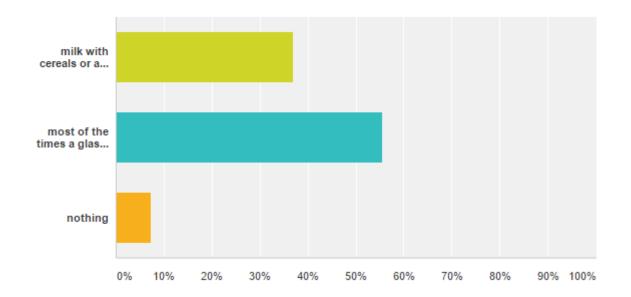

## Q2: For breakfast I usually eat...

| Answer Choices                                    | Responses |    |
|---------------------------------------------------|-----------|----|
| milk with cereals or a sandwich with fruits juice | 52.94%    | 27 |
| most of the times a glass of milk                 | 43.14%    | 22 |
| nothing                                           | 3.92%     | 2  |
| Total                                             | ·         | 51 |

## Q2: For breakfast I usually eat...

**Boys** 