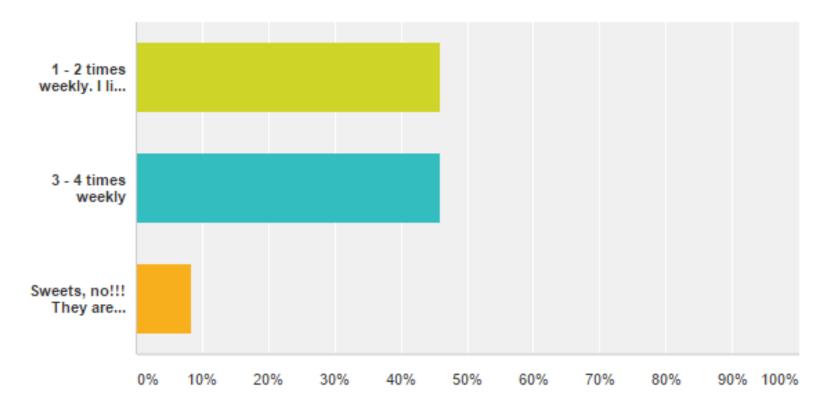

## **Q9:** I eat sweets...

| Answer Choices                                                   | Responses | Responses |  |
|------------------------------------------------------------------|-----------|-----------|--|
| 1 - 2 times weekly. I like sweets, but I know I must avoid them. | 45.83%    | 22        |  |
| 3 - 4 times weekly                                               | 45.83%    | 22        |  |
| Sweets, no!!! They are fattening!!!                              | 8.33%     | 4         |  |
| Total                                                            |           | 48        |  |