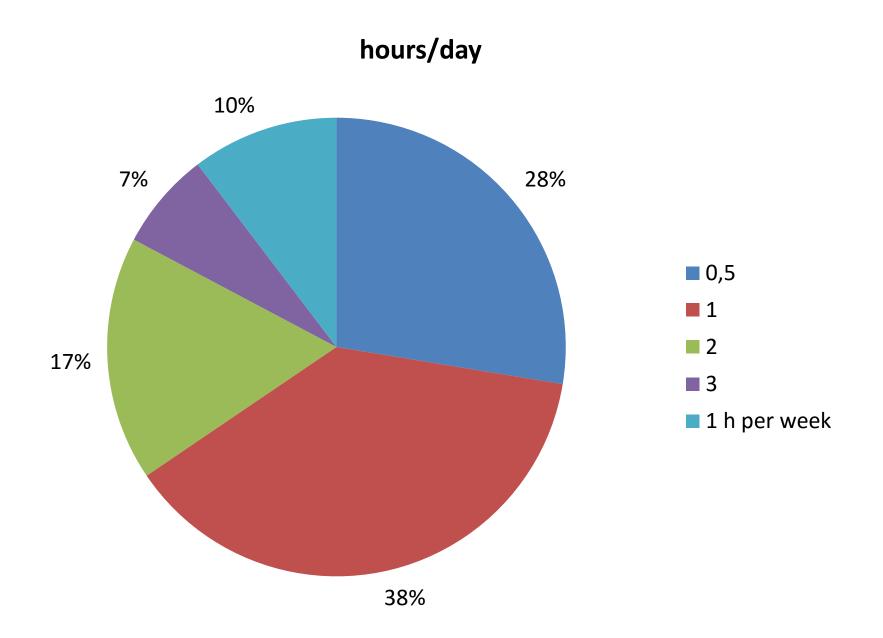

## Q26: What do you do in your free time?

**Boys** 

**Q27:** If you watch TV, how long do you watch daily?

Q28: If you are on computer, how long do you play?