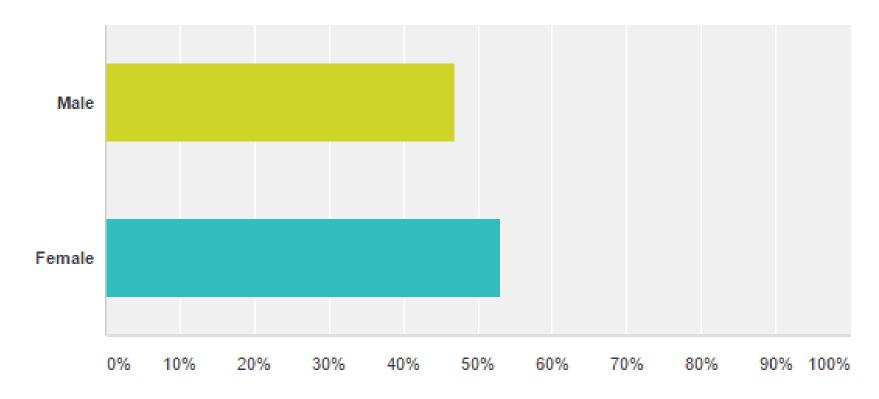

## Please choose your gender:

Answered: 51 Skipped: 0

| Answer Choices | Responses |    |
|----------------|-----------|----|
| Male           | 47.06%    | 24 |
| Female         | 52.94%    | 27 |
| Total          |           | 51 |