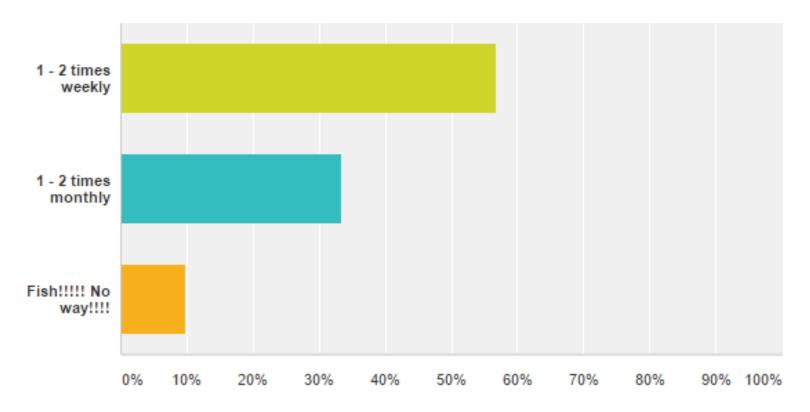

## **Q8:** I consume fish...

| Answer Choices       | Responses |    |
|----------------------|-----------|----|
| 1 - 2 times weekly   | 56.86%    | 29 |
| 1 - 2 times monthly  | 33.33%    | 17 |
| Fish!!!!! No way!!!! | 9.80%     | 5  |
| Total                |           | 51 |