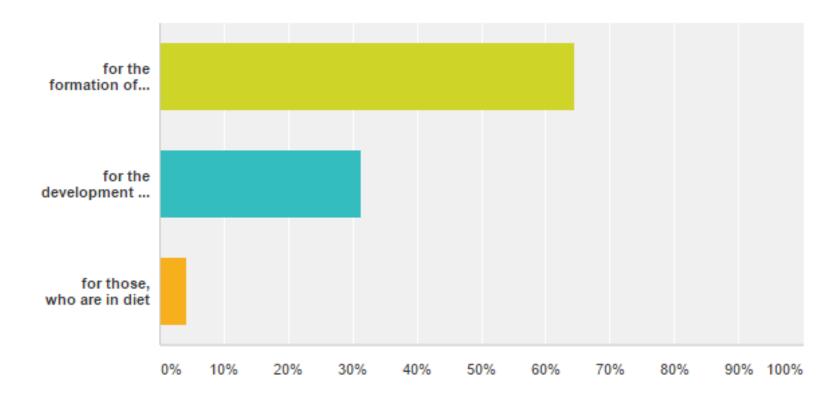

## Q18: Iron is necessary:

| Answer Choices                      | Responses |    |
|-------------------------------------|-----------|----|
| for the formation of blood cells    | 64.58%    | 31 |
| for the development of the skeleton | 31.25%    | 15 |
| for those, who are in diet          | 4.17%     | 2  |
| Total                               |           | 48 |

## Q18: Iron is necessary:

**Boys** 