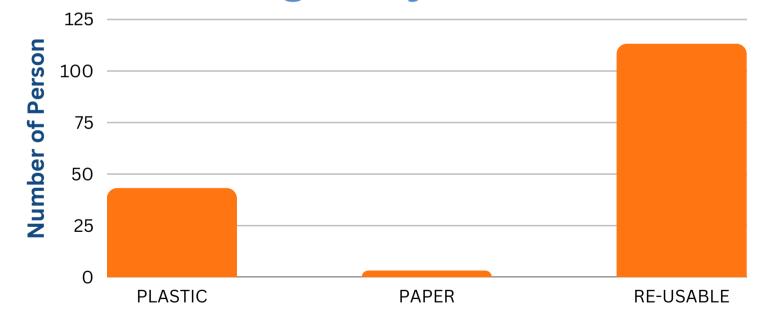

#### E-twinning project 2022-2023

#### CONDUCT RESEARCH - WHAT IS MY ECOLOGICAL FOOTPRINT?

BY THE 159 STUDENTS OF 1ST PRIMARY SCHOOL OF AGIOS NIKOLAOS, AGRUPAMENTO FREI JOÃO DE VILA DO CONDE, INSTITUT ESCOLA JOAN ARDÈVOL, YILDIZTEPE ILKOKULU BAĞCILAR İSTANBUL, OBU "JORDAN JOVKOV" PLOVDIV, KARŞIYAKA BAHCESEHIR COLLEGE, 3RD PRIMARY SCHOOL PYRGOS

#### **CARBON FOOTPRINT QUESTIONNAIRE**



### How do you get to school?



57.9%

#### **DO YOU EAT MOSTLY...**



### Do you eat mostly...



## Do you turn off the lights/TV when you leave the room?



### Do you turn off the water when brushing your teeth?



How many bags of garbage does your family produce each week?





# Do you recycle paper, plastic, glass, and aluminum?



## What type of bags do you use at the grocery store?