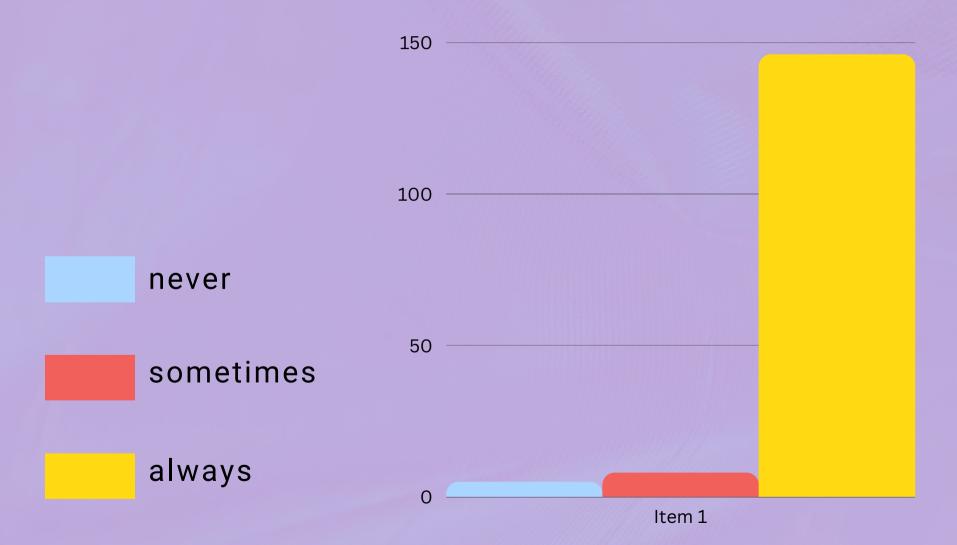

### Do you turn off the water when brushing your teeth?

How many bags of garbage does your family produce each week?