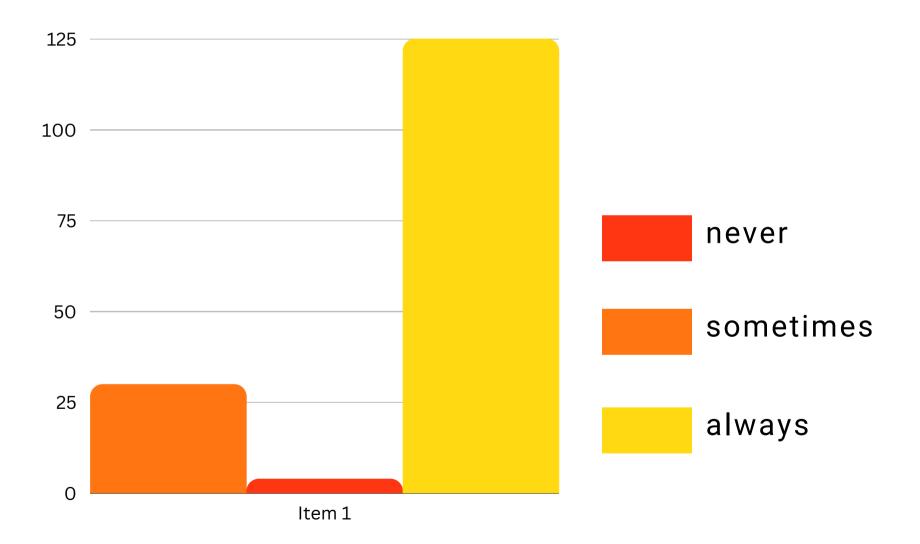

#### E-twinning project 2022-2023

#### CONDUCT RESEARCH - WHAT IS MY ECOLOGICAL FOOTPRINT?

BY THE 159 STUDENTS OF 1ST PRIMARY SCHOOL OF AGIOS NIKOLAOS, AGRUPAMENTO FREI JOÃO DE VILA DO CONDE, INSTITUT ESCOLA JOAN ARDÈVOL, YILDIZTEPE ILKOKULU BAĞCILAR İSTANBUL, OBU "JORDAN JOVKOV" PLOVDIV, KARŞIYAKA BAHCESEHIR COLLEGE, 3RD PRIMARY SCHOOL PYRGOS

#### **CARBON FOOTPRINT QUESTIONNAIRE**



### How do you get to school?



57.9%

#### **DO YOU EAT MOSTLY...**



### Do you eat mostly...



## Do you turn off the lights/TV when you leave the room?



### Do you turn off the water when brushing your teeth?



How many bags of garbage does your family produce each week?





# Do you recycle paper, plastic, glass, and aluminum?



## What type of bags do you use at the grocery store?