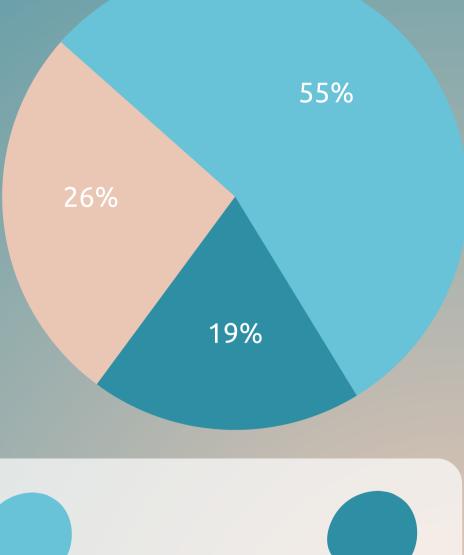

#### E-twinning project 2022-2023

#### CONDUCT RESEARCH - WHAT IS MY ECOLOGICAL FOOTPRINT?

BY THE 159 STUDENTS OF 1ST PRIMARY SCHOOL OF AGIOS NIKOLAOS, AGRUPAMENTO FREI JOÃO DE VILA DO CONDE, INSTITUT ESCOLA JOAN ARDÈVOL, YILDIZTEPE ILKOKULU BAĞCILAR İSTANBUL, OBU "JORDAN JOVKOV" PLOVDIV, KARŞIYAKA BAHCESEHIR COLLEGE, 3RD PRIMARY SCHOOL PYRGOS

#### **CARBON FOOTPRINT QUESTIONNAIRE**



### How do you get to school?



57.9%

#### **DO YOU EAT MOSTLY...**



### Do you eat mostly...



## Do you turn off the lights/TV when you leave the room?



### Do you turn off the water when brushing your teeth?



How many bags of garbage does your family produce each week?





# Do you recycle paper, plastic, glass, and aluminum?



## What type of bags do you use at the grocery store?