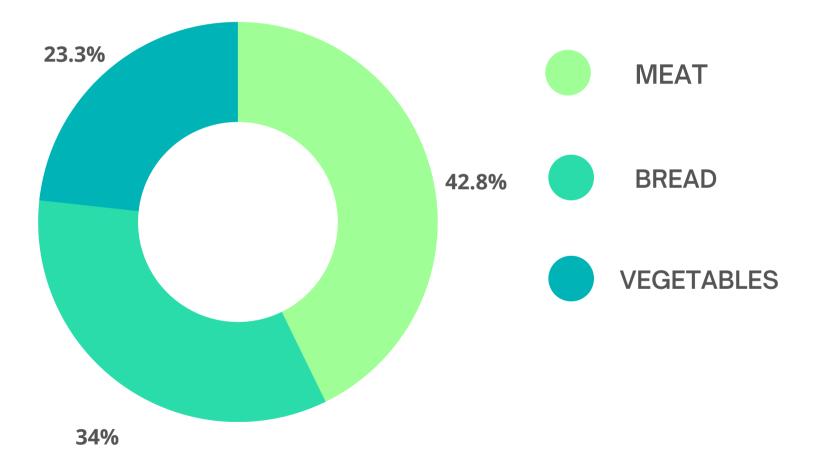

#### E-twinning project 2022-2023

#### CONDUCT RESEARCH - WHAT IS MY ECOLOGICAL FOOTPRINT?

BY THE 159 STUDENTS OF 1ST PRIMARY SCHOOL OF AGIOS NIKOLAOS, AGRUPAMENTO FREI JOÃO DE VILA DO CONDE, INSTITUT ESCOLA JOAN ARDÈVOL, YILDIZTEPE ILKOKULU BAĞCILAR İSTANBUL, OBU "JORDAN JOVKOV" PLOVDIV, KARŞIYAKA BAHCESEHIR COLLEGE, 3RD PRIMARY SCHOOL PYRGOS

#### **CARBON FOOTPRINT QUESTIONNAIRE**



### How do you get to school?



57.9%

#### **DO YOU EAT MOSTLY...**



### Do you eat mostly...



## Do you turn off the lights/TV when you leave the room?



### Do you turn off the water when brushing your teeth?



How many bags of garbage does your family produce each week?





# Do you recycle paper, plastic, glass, and aluminum?



## What type of bags do you use at the grocery store?