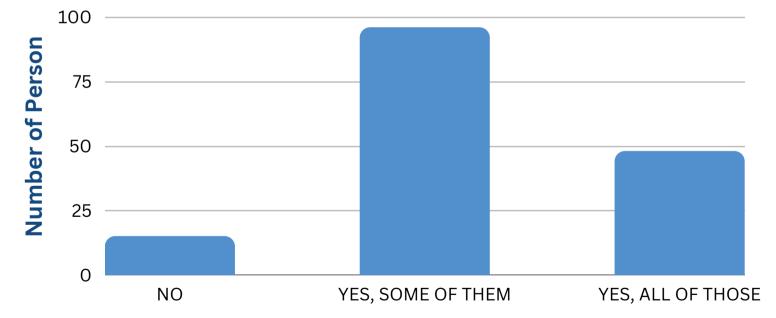

#### E-twinning project 2022-2023

#### CONDUCT RESEARCH - WHAT IS MY ECOLOGICAL FOOTPRINT?

BY THE 159 STUDENTS OF 1ST PRIMARY SCHOOL OF AGIOS NIKOLAOS, AGRUPAMENTO FREI JOÃO DE VILA DO CONDE, INSTITUT ESCOLA JOAN ARDÈVOL, YILDIZTEPE ILKOKULU BAĞCILAR İSTANBUL, OBU "JORDAN JOVKOV" PLOVDIV, KARŞIYAKA BAHCESEHIR COLLEGE, 3RD PRIMARY SCHOOL PYRGOS

#### **CARBON FOOTPRINT QUESTIONNAIRE**



### How do you get to school?



57.9%

#### **DO YOU EAT MOSTLY...**



### Do you eat mostly...



## Do you turn off the lights/TV when you leave the room?



### Do you turn off the water when brushing your teeth?



How many bags of garbage does your family produce each week?





# Do you recycle paper, plastic, glass, and aluminum?



## What type of bags do you use at the grocery store?