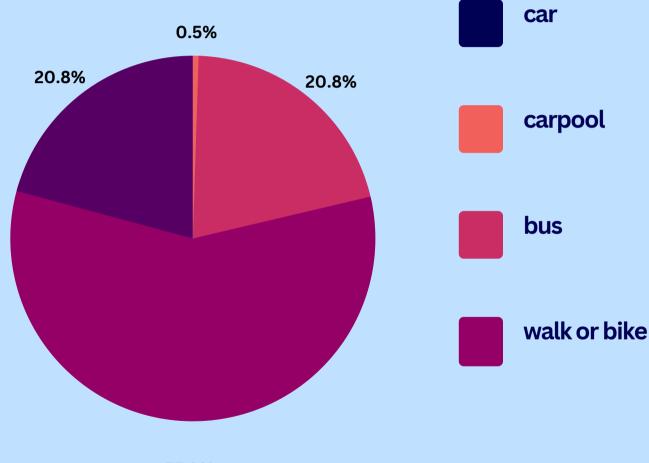

#### E-twinning project 2022-2023

#### CONDUCT RESEARCH - WHAT IS MY ECOLOGICAL FOOTPRINT?

BY THE 159 STUDENTS OF 1ST PRIMARY SCHOOL OF AGIOS NIKOLAOS, AGRUPAMENTO FREI JOÃO DE VILA DO CONDE, INSTITUT ESCOLA JOAN ARDÈVOL, YILDIZTEPE ILKOKULU BAĞCILAR İSTANBUL, OBU "JORDAN JOVKOV" PLOVDIV, KARŞIYAKA BAHCESEHIR COLLEGE, 3RD PRIMARY SCHOOL PYRGOS

#### **CARBON FOOTPRINT QUESTIONNAIRE**



### How do you get to school?



57.9%

#### **DO YOU EAT MOSTLY...**



### Do you eat mostly...



## Do you turn off the lights/TV when you leave the room?



### Do you turn off the water when brushing your teeth?



How many bags of garbage does your family produce each week?





# Do you recycle paper, plastic, glass, and aluminum?



## What type of bags do you use at the grocery store?