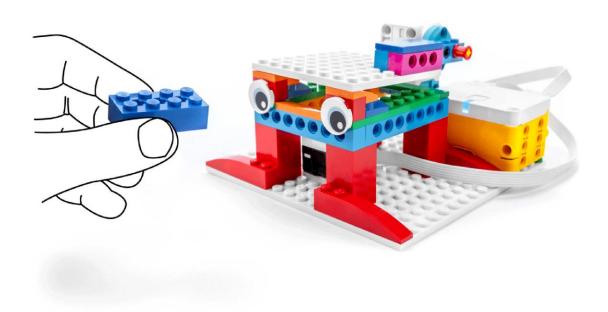

## 05

Here's your challenge: create the program that makes the trasheating monster react to the blue "trash."

## 06

Create the program. It makes the trash-eating monster react to the blue "trash."