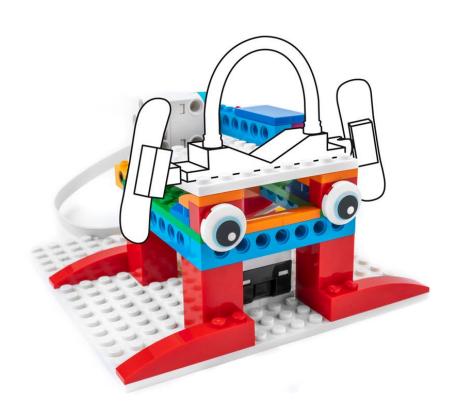

## 03

Build the trash-eating monster for Sofie. It'll make throwing out trash more fun.