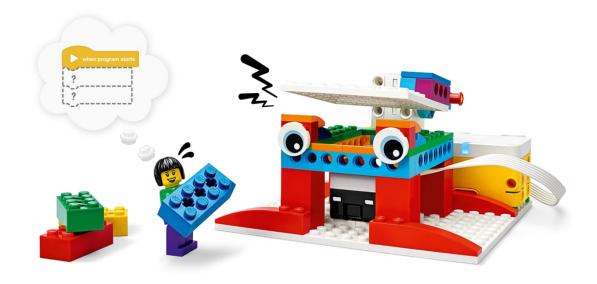

## 03

Build the trash-eating monster for Sofie. It'll make throwing out trash more fun.

## 05

Here's your challenge: create the program that makes the trasheating monster react to the blue "trash."

## 06

Create the program. It makes the trash-eating monster react to the blue "trash."